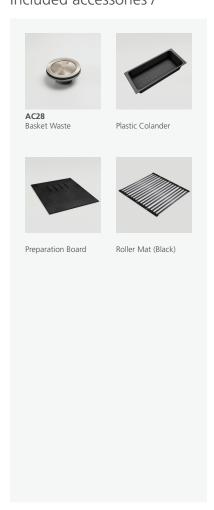

very hot water and a cleaning product. For organic stains which are especially difficult to remove, it is recommended that you fill the sink with a highly diluted organic cleaner such as bleach and let stand overnight. The next morning, rinse with warm water and a soft cloth. |
|                                                                                                                                                                                                                                                                                                                                                                                                                                                                                                         |

## Included accessories /