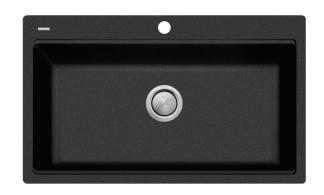

#### ST-BL1596

Black Topmount Workstation Sink

### Specifications /

| 860 W x 510 H mm                                                                                                                                                                                                                                                                                                                                                                                                                                                                                        |
|---------------------------------------------------------------------------------------------------------------------------------------------------------------------------------------------------------------------------------------------------------------------------------------------------------------------------------------------------------------------------------------------------------------------------------------------------------------------------------------------------------|
| Workstation Bowl<br>790 W x 388 H x 225 D / 68 L                                                                                                                                                                                                                                                                                                                                                                                                                                                        |
| Moulded granite                                                                                                                                                                                                                                                                                                                                                                                                                                                                                         |
| 80% granite and quartz particles and 20% acrylic                                                                                                                                                                                                                                                                                                                                                                                                                                                        |
| Topmount                                                                                                                                                                                                                                                                                                                                                                                                                                                                                                |
| Supplied                                                                                                                                                                                                                                                                                                                                                                                                                                                                                                |
| No                                                                                                                                                                                                                                                                                                                                                                                                                                                                                                      |
| 900 mm                                                                                                                                                                                                                                                                                                                                                                                                                                                                                                  |
| One tap hole only                                                                                                                                                                                                                                                                                                                                                                                                                                                                                       |
| 1 x 90 mm basket waste included                                                                                                                                                                                                                                                                                                                                                                                                                                                                         |
| Not available                                                                                                                                                                                                                                                                                                                                                                                                                                                                                           |
| 960 x 590 x 310 mm                                                                                                                                                                                                                                                                                                                                                                                                                                                                                      |
| 22 kg                                                                                                                                                                                                                                                                                                                                                                                                                                                                                                   |
| Lifetime manufacturer's warranty (refer to oliveri.com.au)                                                                                                                                                                                                                                                                                                                                                                                                                                              |
| Clean the sink regularly with warm water, a liquid detergent and a soft cloth. Do not use abrasive powders or creams and avoid chemically aggressive detergents. Generic stains should be removed immediately with very hot water and a cleaning product. For organic stains which are especially difficult to remove, it is recommended that you fill the sink with a highly diluted organic cleaner such as bleach and let stand overnight. The next morning, rinse with warm water and a soft cloth. |
|                                                                                                                                                                                                                                                                                                                                                                                                                                                                                                         |