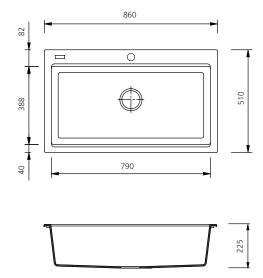

### Specifications /

| 860 W x 510 H mm                                                                                                                                                                                                                                                                                                                                                                                                                                                                                        |
|---------------------------------------------------------------------------------------------------------------------------------------------------------------------------------------------------------------------------------------------------------------------------------------------------------------------------------------------------------------------------------------------------------------------------------------------------------------------------------------------------------|
| Workstation Bowl<br>790 W x 388 H x 225 D / 68 L                                                                                                                                                                                                                                                                                                                                                                                                                                                        |
| Moulded granite                                                                                                                                                                                                                                                                                                                                                                                                                                                                                         |
| 80% granite and quartz particles and 20% acrylic                                                                                                                                                                                                                                                                                                                                                                                                                                                        |
| Topmount                                                                                                                                                                                                                                                                                                                                                                                                                                                                                                |
| Supplied                                                                                                                                                                                                                                                                                                                                                                                                                                                                                                |
| No                                                                                                                                                                                                                                                                                                                                                                                                                                                                                                      |
| 900 mm                                                                                                                                                                                                                                                                                                                                                                                                                                                                                                  |
| One tap hole only                                                                                                                                                                                                                                                                                                                                                                                                                                                                                       |
| 1 x 90 mm basket waste included                                                                                                                                                                                                                                                                                                                                                                                                                                                                         |
| Not available                                                                                                                                                                                                                                                                                                                                                                                                                                                                                           |
| 960 x 590 x 310 mm                                                                                                                                                                                                                                                                                                                                                                                                                                                                                      |
| 22 kg                                                                                                                                                                                                                                                                                                                                                                                                                                                                                                   |
| Lifetime manufacturer's warranty (refer to oliveri.com.au)                                                                                                                                                                                                                                                                                                                                                                                                                                              |
| Clean the sink regularly with warm water, a liquid detergent and a soft cloth. Do not use abrasive powders or creams and avoid chemically aggressive detergents. Generic stains should be removed immediately with very hot water and a cleaning product. For organic stains which are especially difficult to remove, it is recommended that you fill the sink with a highly diluted organic cleaner such as bleach and let stand overnight. The next morning, rinse with warm water and a soft cloth. |
|                                                                                                                                                                                                                                                                                                                                                                                                                                                                                                         |