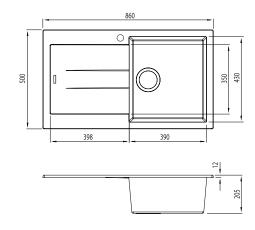

## Specifications /

| Sink size                         | 860W x 500H mm                                                                                                                                                                                                                                                                                                                                                                                                                                                                                                               |
|-----------------------------------|------------------------------------------------------------------------------------------------------------------------------------------------------------------------------------------------------------------------------------------------------------------------------------------------------------------------------------------------------------------------------------------------------------------------------------------------------------------------------------------------------------------------------|
| Bowl size                         | Main Bowl 2<br>390W x 430H x 200D / 34L                                                                                                                                                                                                                                                                                                                                                                                                                                                                                      |
| Construction                      | Moulded granite                                                                                                                                                                                                                                                                                                                                                                                                                                                                                                              |
| Material                          | 80% granite and quartz particles and 20% acrylic                                                                                                                                                                                                                                                                                                                                                                                                                                                                             |
| Installation                      | Topmount                                                                                                                                                                                                                                                                                                                                                                                                                                                                                                                     |
| Fixings                           | Topmount clips supplied                                                                                                                                                                                                                                                                                                                                                                                                                                                                                                      |
| Min cabinet size                  | 500 mm                                                                                                                                                                                                                                                                                                                                                                                                                                                                                                                       |
| Tap holes                         | One tap hole only                                                                                                                                                                                                                                                                                                                                                                                                                                                                                                            |
| Waste fittings                    | 1 x 90 mm basket waste included                                                                                                                                                                                                                                                                                                                                                                                                                                                                                              |
| Overflow                          | Not available                                                                                                                                                                                                                                                                                                                                                                                                                                                                                                                |
| Carton size                       | 960 x 580 x 310 mm                                                                                                                                                                                                                                                                                                                                                                                                                                                                                                           |
| Weight                            | 15 kg                                                                                                                                                                                                                                                                                                                                                                                                                                                                                                                        |
| Warranty                          | Lifetime manufacturer's warranty (refer to oliveri.com.au)                                                                                                                                                                                                                                                                                                                                                                                                                                                                   |
| Maintenance and care instructions | Clean the sink regularly with warm water, a liquid detergent<br>and a soft cloth. Do not use abrasive powders or creams and<br>avoid chemically aggressive detergents. Generic stains should<br>be removed immediately with very hot water and a cleaning<br>product. For organic stains which are especially difficult to<br>remove, it is recommended that you fill the sink with a highly<br>diluted organic cleaner such as bleach and let stand overnight.<br>The next morning, rinse with warm water and a soft cloth. |