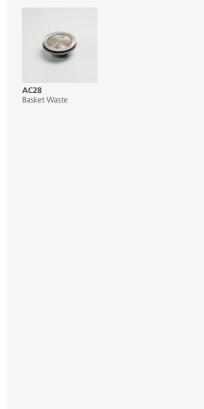

|
| Maintenance and care instructions | Clean the sink regularly with warm water, a liquid detergent<br>and a soft cloth. Do not use abrasive powders or creams and<br>avoid chemically aggressive detergents. Generic stains should<br>be removed immediately with very hot water and a cleaning<br>product. For organic stains which are especially difficult to<br>remove, it is recommended that you fill the sink with a highly<br>diluted organic cleaner such as bleach and let stand overnight.<br>The next morning, rinse with warm water and a soft cloth. |

## Included accessories /