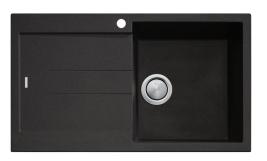

## Santorini

## ST-BL1520 RHB

Black Single Bowl Topmount Sink With Drainer







## Specifications /

| Sink size                         | 860W x 500H mm                                                                                                                                                                                                                                                                                                                                                                                                                                                                                                               |
|-----------------------------------|---------------------------------------------------------------------------------------------------------------------------------------------------------------------------------------------