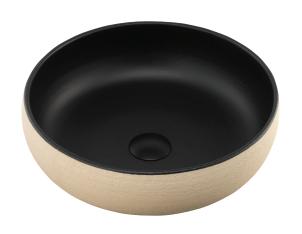

## **TZ0302EB**

Light Earth and Matte Black Curved Counter Top Basin

## Specifications /

| Basin Size                        | 400 W x 400 H x 130 D mm                                                                                                                                                                                                                                                                                                                                                                                                                                                                                                                                            |
|-----------------------------------|---------------------------------------------------------------------------------------------------------------------------------------------------------------------------------------------------------------------------------------------------------------------------------------------------------------------------------------------------------------------------------------------------------------------------------------------------------------------------------------------------------------------------------------------------------------------|
| Bowl capacity                     | 8.0 L                                                                                                                                                                                                                                                                                                                                                                                                                                                                                                                                                               |
| Waste outlet                      | Pop up waste sold separately                                                                                                                                                                                                                                                                                                                                                                                                                                                                                                                                        |
| Overflow                          | Not available                                                                                                                                                                                                                                                                                                                                                                                                                                                                                                                                                       |
| Material                          | Raku clay                                                                                                                                                                                                                                                                                                                                                                                                                                                                                                                                                           |
| Colour                            | Light Earth and Matte Black                                                                                                                                                                                                                                                                                                                                                                                                                                                                                                                                         |
| Installation                      | Counter top                                                                                                                                                                                                                                                                                                                                                                                                                                                                                                                                                         |
| Weight                            | 10 kg                                                                                                                                                                                                                                                                                                                                                                                                                                                                                                                                                               |
| Carton size                       | 475 W x 475 H x 250 D mm                                                                                                                                                                                                                                                                                                                                                                                                                                                                                                                                            |
| Warranty                          | Lifetime manufacturer's warranty (see Oliveri website for full details)                                                                                                                                                                                                                                                                                                                                                                                                                                                                                             |
| Maintenance and care instructions | Each basin in this collection is handmade. In order to preserve the appearance and durability of the product, all surfaces should be cleaned gently with a mild liquid detergent or soap and water. Rinse away any trace of detergent and dry with a clean soft cloth. Do not allow materials such as toothpaste, nail polish remover, caustic drain cleaner, alcohol or bleach to remain on the surface, they may damage the finish. Use of unsuitable cleaning agents may also damage the surface. Any damage caused in this way will not be covered by warranty. |