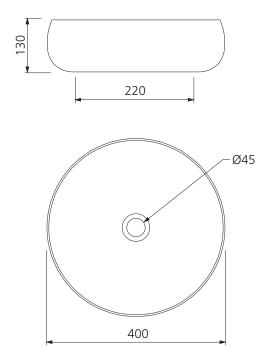

## Specifications /

| Basin Size                        | 400 W x 400 H x 130 D mm                                                                                                                                                                                                                                                                                                                                                                                                                                                                                                                                            |
|-----------------------------------|---------------------------------------------------------------------------------------------------------------------------------------------------------------------------------------------------------------------------------------------------------------------------------------------------------------------------------------------------------------------------------------------------------------------------------------------------------------------------------------------------------------------------------------------------------------------|
| Bowl capacity                     | 8.0 L                                                                                                                                                                                                                                                                                                                                                                                                                                                                                                                                                               |
| Waste outlet                      | Pop up waste sold separately                                                                                                                                                                                                                                                                                                                                                                                                                                                                                                                                        |
| Overflow                          | Not available                                                                                                                                                                                                                                                                                                                                                                                                                                                                                                                                                       |
| Material                          | Raku clay                                                                                                                                                                                                                                                                                                                                                                                                                                                                                                                                                           |
| Colour                            | Light Earth and Matte Black                                                                                                                                                                                                                                                                                                                                                                                                                                                                                                                                         |
| Installation                      | Counter top                                                                                                                                                                                                                                                                                                                                                                                                                                                                                                                                                         |
| Weight                            | 10 kg                                                                                                                                                                                                                                                                                                                                                                                                                                                                                                                                                               |
| Carton size                       | 475 W x 475 H x 250 D mm                                                                                                                                                                                                                                                                                                                                                                                                                                                                                                                                            |
| Warranty                          | Lifetime manufacturer's warranty (see Oliveri website for full details)                                                                                                                                                                                                                                                                                                                                                                                                                                                                                             |
| Maintenance and care instructions | Each basin in this collection is handmade. In order to preserve the appearance and durability of the product, all surfaces should be cleaned gently with a mild liquid detergent or soap and water. Rinse away any trace of detergent and dry with a clean soft cloth. Do not allow materials such as toothpaste, nail polish remover, caustic drain cleaner, alcohol or bleach to remain on the surface, they may damage the finish. Use of unsuitable cleaning agents may also damage the surface. Any damage caused in this way will not be covered by warranty. |