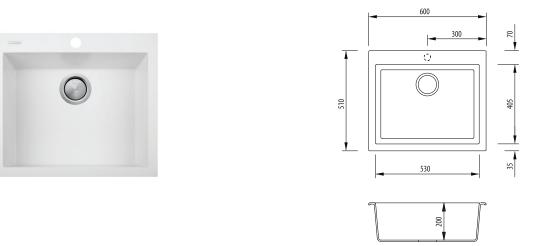

## ST-WH1561

White Grande Bowl Topmount Sink

## Specifications /

| Sink size                         | 600W x 510H mm                                                                                                                                                                                                                                                                                                                                                                                                                                                                                          |
|-----------------------------------|---------------------------------------------------------------------------------------------------------------------------------------------------------------------------------------------------------------------------------------------------------------------------------------------------------------------------------------------------------------------------------------------------------------------------------------------------------------------------------------------------------|
| Bowl size                         | Grande Bowl<br>530W x 405H x 200D / 43L                                                                                                                                                                                                                                                                                                                                                                                                                                                                 |
| Construction                      | Moulded granite                                                                                                                                                                                                                                                                                                                                                                                                                                                                                         |
| Material                          | 80% granite and quartz particles and 20% acrylic                                                                                                                                                                                                                                                                                                                                                                                                                                                        |
| Installation                      | Topmount                                                                                                                                                                                                                                                                                                                                                                                                                                                                                                |
| Fixings                           | Topmount clips supplied                                                                                                                                                                                                                                                                                                                                                                                                                                                                                 |
| Min cabinet size                  | 600 mm                                                                                                                                                                                                                                                                                                                                                                                                                                                                                                  |
| Tap holes                         | 1 tap hole only                                                                                                                                                                                                                                                                                                                                                                                                                                                                                         |
| Waste fittings                    | 1 x 90 mm basket waste included                                                                                                                                                                                                                                                                                                                                                                                                                                                                         |
| Overflow                          | Not available                                                                                                                                                                                                                                                                                                                                                                                                                                                                                           |
| Carton size                       | 720 x 600 x 280 mm                                                                                                                                                                                                                                                                                                                                                                                                                                                                                      |
| Weight                            | 12 kg                                                                                                                                                                                                                                                                                                                                                                                                                                                                                                   |
| Warranty                          | Lifetime manufacturer's warranty (refer to oliveri.com.au)                                                                                                                                                                                                                                                                                                                                                                                                                                              |
| Maintenance and care instructions | Clean the sink regularly with warm water, a liquid detergent and a soft cloth. Do not use abrasive powders or creams and avoid chemically aggressive detergents. Generic stains should be removed immediately with very hot water and a cleaning product. For organic stains which are especially difficult to remove, it is recommended that you fill the sink with a highly diluted organic cleaner such as bleach and let stand overnight. The next morning, rinse with warm water and a soft cloth. |