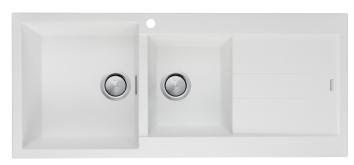

# Santorini

Italian made

## ST-WH1511 OF

White 1 & 3/4 Bowl Topmount Sink With Drainer

Overflow location