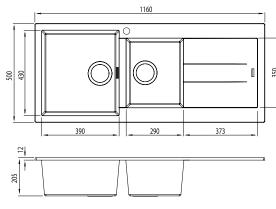

# Specifications /

|                                   | •                                                                                                                                                                                                                                                                                                                                                                                                                                            |
|-----------------------------------|----------------------------------------------------------------------------------------------------------------------------------------------------------------------------------------------------------------------------------------------------------------------------------------------------------------------------------------------------------------------------------------------------------------------------------------------|
| Sink size                         | 1160W x 500H mm                                                                                                                                                                                                                                                                                                                                                                                                                              |
| Bowl size                         | Main Bowl 1<br>400W x 430H x 210D / 36L                                                                                                                                                                                                                                                                                                                                                                                                      |
|                                   | 3/4 Bowl<br>295W x 350H x 210D / 21L                                                                                                                                                                                                                                                                                                                                                                                                         |
| Construction                      | Moulded granite                                                                                                                                                                                                                                                                                                                                                                                                                              |
| Material                          | 80% granite and quartz particles and 20% acrylic                                                                                                                                                                                                                                                                                                                                                                                             |
| Installation                      | Topmount                                                                                                                                                                                                                                                                                                                                                                                                                                     |
| Fixings                           | Topmount clips supplied                                                                                                                                                                                                                                                                                                                                                                                                                      |
| Min cabinet size                  | 800 mm                                                                                                                                                                                                                                                                                                                                                                                                                                       |
| Tap holes                         | One tap hole only                                                                                                                                                                                                                                                                                                                                                                                                                            |
| Waste fittings                    | 2 x 90 mm basket wastes included                                                                                                                                                                                                                                                                                                                                                                                                             |
| Overflow                          | Overflow kit included                                                                                                                                                                                                                                                                                                                                                                                                                        |
| Carton size                       | 1260 x 290 x 320 mm                                                                                                                                                                                                                                                                                                                                                                                                                          |
| Weight                            | 19 kg                                                                                                                                                                                                                                                                                                                                                                                                                                        |
| Warranty                          | Lifetime manufacturer's warranty (refer to Oliveri website)                                                                                                                                                                                                                                                                                                                                                                                  |
| Maintenance and care instructions | Clean the sink regularly with warm water, a liquid detergent and a soft cloth. Do not use abrasive powders or creams and avoid chemically aggressive detergents. Generic stains should be removed immediately with very hot water and a cleaning product. For organic stains which are especially difficult to remove, it is recommended that you fill the sink with a highly diluted organic cleaner such as bleach and let stand overnight |