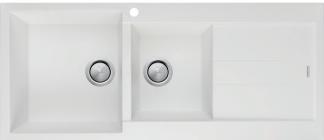

## Santorini

## ST-WH1510 LHB

White 1 & 3/4 Bowl Topmount Sink With Drainer





Italian made

## Specifications /

| Sink size                            | 1160W x 500H mm                                                                                                                                                                                                                                                                                                                                                                                                                                                                                                              |
|--------------------------------------|-------------------------------------------------------------------------------------------------------------------------------------------------------------------------