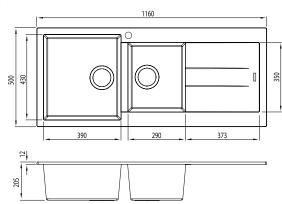

## Specifications /

| Sink size                            | 1160W x 500H mm                                                                                                                                                                                                                                                                                                                                                                                                                                                                                                              |
|--------------------------------------|------------------------------------------------------------------------------------------------------------------------------------------------------------------------------------------------------------------------------------------------------------------------------------------------------------------------------------------------------------------------------------------------------------------------------------------------------------------------------------------------------------------------------|
| Bowl size                            | Main Bowl 1<br>400W x 430H x 210D / 36L                                                                                                                                                                                                                                                                                                                                                                                                                                                                                      |
|                                      | 3/4 Bowl<br>295W x 350H x 210D / 21L                                                                                                                                                                                                                                                                                                                                                                                                                                                                                         |
| Construction                         | Moulded granite                                                                                                                                                                                                                                                                                                                                                                                                                                                                                                              |
| Material                             | 80% granite and quartz particles and 20% acrylic                                                                                                                                                                                                                                                                                                                                                                                                                                                                             |
| Installation                         | Topmount                                                                                                                                                                                                                                                                                                                                                                                                                                                                                                                     |
| Fixings                              | Topmount clips supplied                                                                                                                                                                                                                                                                                                                                                                                                                                                                                                      |
| Min cabinet size                     | 800 mm                                                                                                                                                                                                                                                                                                                                                                                                                                                                                                                       |
| Tap holes                            | One tap hole only                                                                                                                                                                                                                                                                                                                                                                                                                                                                                                            |
| Waste fittings                       | 2 x 90 mm basket wastes included                                                                                                                                                                                                                                                                                                                                                                                                                                                                                             |
| Overflow                             | Not available                                                                                                                                                                                                                                                                                                                                                                                                                                                                                                                |
| Carton size                          | 1260 x 290 x 320 mm                                                                                                                                                                                                                                                                                                                                                                                                                                                                                                          |
| Weight                               | 19 kg                                                                                                                                                                                                                                                                                                                                                                                                                                                                                                                        |
| Warranty                             | Lifetime manufacturer's warranty (refer to oliveri.com.au)                                                                                                                                                                                                                                                                                                                                                                                                                                                                   |
| Maintenance and<br>care instructions | Clean the sink regularly with warm water, a liquid detergent<br>and a soft cloth. Do not use abrasive powders or creams and<br>avoid chemically aggressive detergents. Generic stains should<br>be removed immediately with very hot water and a cleaning<br>product. For organic stains which are especially difficult to<br>remove, it is recommended that you fill the sink with a highly<br>diluted organic cleaner such as bleach and let stand overnight.<br>The next morning, rinse with warm water and a soft cloth. |