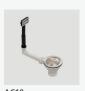

|
| Maintenance and care instructions | Clean the sink regularly with warm water, a liquid detergent and a soft cloth. Do not use abrasive powders or creams and avoid chemically aggressive detergents. Generic stains should be removed immediately with very hot water and a cleaning product. For organic stains which are especially difficult to remove, it is recommended that you fill the sink with a highly diluted organic cleaner such as bleach and let stand overnight. The next morning, rinse with warm water and a soft cloth. |

## Included accessories /



AC10 Basket Waste with Rectangular Overflow