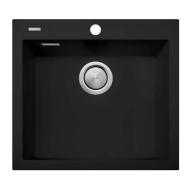

## ST-MB1551 OF

Matte Black Large Bowl Topmount Sink

## Specifications /

| Sink size                         | 560W x 500H mm                                                                                                                                                                                                                                                                                                                                                                                                                                                                                          |
|-----------------------------------|---------------------------------------------------------------------------------------------------------------------------------------------------------------------------------------------------------------------------------------------------------------------------------------------------------------------------------------------------------------------------------------------------------------------------------------------------------------------------------------------------------|
| Bowl size                         | Large Bowl<br>490W x 400H x 200D / 39L                                                                                                                                                                                                                                                                                                                                                                                                                                                                  |
| Construction                      | Moulded granite                                                                                                                                                                                                                                                                                                                                                                                                                                                                                         |
| Material                          | 80% granite and quartz particles and 20% acrylic                                                                                                                                                                                                                                                                                                                                                                                                                                                        |
| Installation                      | Topmount                                                                                                                                                                                                                                                                                                                                                                                                                                                                                                |
| Fixings                           | Topmount clips supplied                                                                                                                                                                                                                                                                                                                                                                                                                                                                                 |
| Min cabinet size                  | 600 mm                                                                                                                                                                                                                                                                                                                                                                                                                                                                                                  |
| Tap holes                         | 1 tap hole only                                                                                                                                                                                                                                                                                                                                                                                                                                                                                         |
| Waste fittings                    | 1 x 90 mm basket waste included                                                                                                                                                                                                                                                                                                                                                                                                                                                                         |
| Overflow                          | Overflow kit included                                                                                                                                                                                                                                                                                                                                                                                                                                                                                   |
| Carton size                       | 720 x 600 x 280 mm                                                                                                                                                                                                                                                                                                                                                                                                                                                                                      |
| Weight                            | 12 kg                                                                                                                                                                                                                                                                                                                                                                                                                                                                                                   |
| Warranty                          | Lifetime manufacturer's warranty (refer to Oliveri website)                                                                                                                                                                                                                                                                                                                                                                                                                                             |
| Maintenance and care instructions | Clean the sink regularly with warm water, a liquid detergent and a soft cloth. Do not use abrasive powders or creams and avoid chemically aggressive detergents. Generic stains should be removed immediately with very hot water and a cleaning product. For organic stains which are especially difficult to remove, it is recommended that you fill the sink with a highly diluted organic cleaner such as bleach and let stand overnight. The next morning, rinse with warm water and a soft cloth. |