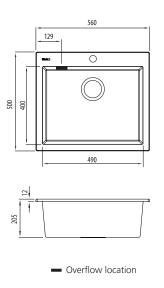

## Specifications /

| Sink size                         | 560W x 500H mm                                                                                                                                                                                                                                                                                                                                                                                                                                                                                          |
|-----------------------------------|---------------------------------------------------------------------------------------------------------------------------------------------------------------------------------------------------------------------------------------------------------------------------------------------------------------------------------------------------------------------------------------------------------------------------------------------------------------------------------------------------------|
| Bowl size                         | Large Bowl<br>490W x 400H x 200D / 39L                                                                                                                                                                                                                                                                                                                                                                                                                                                                  |
| Construction                      | Moulded granite                                                                                                                                                                                                                                                                                                                                                                                                                                                                                         |
| Material                          | 80% granite and quartz particles and 20% acrylic                                                                                                                                                                                                                                                                                                                                                                                                                                                        |
| Installation                      | Topmount                                                                                                                                                                                                                                                                                                                                                                                                                                                                                                |
| Fixings                           | Topmount clips supplied                                                                                                                                                                                                                                                                                                                                                                                                                                                                                 |
| Min cabinet size                  | 600 mm                                                                                                                                                                                                                                                                                                                                                                                                                                                                                                  |
| Tap holes                         | 1 tap hole only                                                                                                                                                                                                                                                                                                                                                                                                                                                                                         |
| Waste fittings                    | 1 x 90 mm basket waste included                                                                                                                                                                                                                                                                                                                                                                                                                                                                         |
| Overflow                          | Overflow kit included                                                                                                                                                                                                                                                                                                                                                                                                                                                                                   |
| Carton size                       | 720 x 600 x 280 mm                                                                                                                                                                                                                                                                                                                                                                                                                                                                                      |
| Weight                            | 12 kg                                                                                                                                                                                                                                                                                                                                                                                                                                                                                                   |
| Warranty                          | Lifetime manufacturer's warranty (refer to Oliveri website)                                                                                                                                                                                                                                                                                                                                                                                                                                             |
| Maintenance and care instructions | Clean the sink regularly with warm water, a liquid detergent and a soft cloth. Do not use abrasive powders or creams and avoid chemically aggressive detergents. Generic stains should be removed immediately with very hot water and a cleaning product. For organic stains which are especially difficult to remove, it is recommended that you fill the sink with a highly diluted organic cleaner such as bleach and let stand overnight. The next morning, rinse with warm water and a soft cloth. |