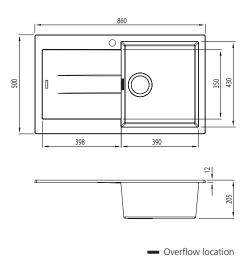

### Specifications /

| Sink size                         | 860W x 500H mm                                                                                                                                                                                                                                                                                                                                                                                                                                                                                          |
|-----------------------------------|---------------------------------------------------------------------------------------------------------------------------------------------------------------------------------------------------------------------------------------------------------------------------------------------------------------------------------------------------------------------------------------------------------------------------------------------------------------------------------------------------------|
| Bowl size                         | Main Bowl 2<br>390W x 430H x 200D / 34L                                                                                                                                                                                                                                                                                                                                                                                                                                                                 |
| Construction                      | Moulded granite                                                                                                                                                                                                                                                                                                                                                                                                                                                                                         |
| Material                          | 80% granite and quartz particles and 20% acrylic                                                                                                                                                                                                                                                                                                                                                                                                                                                        |
| Installation                      | Topmount                                                                                                                                                                                                                                                                                                                                                                                                                                                                                                |
| Fixings                           | Topmount clips supplied                                                                                                                                                                                                                                                                                                                                                                                                                                                                                 |
| Min cabinet size                  | 500 mm                                                                                                                                                                                                                                                                                                                                                                                                                                                                                                  |
| Tap holes                         | One tap hole only                                                                                                                                                                                                                                                                                                                                                                                                                                                                                       |
| Waste fittings                    | 1 x 90 mm basket waste included                                                                                                                                                                                                                                                                                                                                                                                                                                                                         |
| Overflow                          | Overflow kit included                                                                                                                                                                                                                                                                                                                                                                                                                                                                                   |
| Carton size                       | 960 x 580 x 310 mm                                                                                                                                                                                                                                                                                                                                                                                                                                                                                      |
| Weight                            | 15 kg                                                                                                                                                                                                                                                                                                                                                                                                                                                                                                   |
| Warranty                          | Lifetime manufacturer's warranty (refer to Oliveri website)                                                                                                                                                                                                                                                                                                                                                                                                                                             |
| Maintenance and care instructions | Clean the sink regularly with warm water, a liquid detergent and a soft cloth. Do not use abrasive powders or creams and avoid chemically aggressive detergents. Generic stains should be removed immediately with very hot water and a cleaning product. For organic stains which are especially difficult to remove, it is recommended that you fill the sink with a highly diluted organic cleaner such as bleach and let stand overnight. The next morning, rinse with warm water and a soft cloth. |