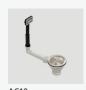

|
| Maintenance and care instructions | Clean the sink regularly with warm water, a liquid detergent and a soft cloth. Do not use abrasive powders or creams and avoid chemically aggressive detergents. Generic stains should be removed immediately with very hot water and a cleaning product. For organic stains which are especially difficult to remove, it is recommended that you fill the sink with a highly diluted organic cleaner such as bleach and let stand overnight. The next morning, rinse with warm water and a soft cloth. |

#### Included accessories /



AC10 Basket Waste with Rectangular Overflow