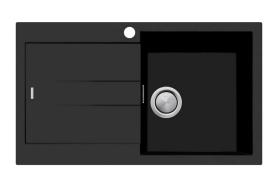

## ST-MB1522 OF

Matte Black Single Bowl Topmount Sink With Drainer

All dimensions in mm

### Specifications /

| Sink size                         | 860W x 500H mm                                                                                                                                                                                                                                                                                                                                                                                                                                                                                          |
|-----------------------------------|---------------------------------------------------------------------------------------------------------------------------------------------------------------------------------------------------------------------------------------------------------------------------------------------------------------------------------------------------------------------------------------------------------------------------------------------------------------------------------------------------------|
| Bowl size                         | Main Bowl 2<br>390W x 430H x 200D / 34L                                                                                                                                                                                                                                                                                                                                                                                                                                                                 |
| Construction                      | Moulded granite                                                                                                                                                                                                                                                                                                                                                                                                                                                                                         |
| Material                          | 80% granite and quartz particles and 20% acrylic                                                                                                                                                                                                                                                                                                                                                                                                                                                        |
| Installation                      | Topmount                                                                                                                                                                                                                                                                                                                                                                                                                                                                                                |
| Fixings                           | Topmount clips supplied                                                                                                                                                                                                                                                                                                                                                                                                                                                                                 |
| Min cabinet size                  | 500 mm                                                                                                                                                                                                                                                                                                                                                                                                                                                                                                  |
| Tap holes                         | One tap hole only                                                                                                                                                                                                                                                                                                                                                                                                                                                                                       |
| Waste fittings                    | 1 x 90 mm basket waste included                                                                                                                                                                                                                                                                                                                                                                                                                                                                         |
| Overflow                          | Overflow kit included                                                                                                                                                                                                                                                                                                                                                                                                                                                                                   |
| Carton size                       | 960 x 580 x 310 mm                                                                                                                                                                                                                                                                                                                                                                                                                                                                                      |
| Weight                            | 15 kg                                                                                                                                                                                                                                                                                                                                                                                                                                                                                                   |
| Warranty                          | Lifetime manufacturer's warranty (refer to Oliveri website)                                                                                                                                                                                                                                                                                                                                                                                                                                             |
| Maintenance and care instructions | Clean the sink regularly with warm water, a liquid detergent and a soft cloth. Do not use abrasive powders or creams and avoid chemically aggressive detergents. Generic stains should be removed immediately with very hot water and a cleaning product. For organic stains which are especially difficult to remove, it is recommended that you fill the sink with a highly diluted organic cleaner such as bleach and let stand overnight. The next morning, rinse with warm water and a soft cloth. |