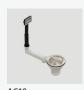

|
| Maintenance and care instructions | Clean the sink regularly with warm water, a liquid detergent and a soft cloth. Do not use abrasive powders or creams and avoid chemically aggressive detergents. Generic stains should be removed immediately with very hot water and a cleaning product. For organic stains which are especially difficult to remove, it is recommended that you fill the sink with a highly diluted organic cleaner such as bleach and let stand overnight. The next morning, rinse with warm water and a soft cloth. |

### Included accessories /



AC10 Basket Waste with Rectangular Overflow