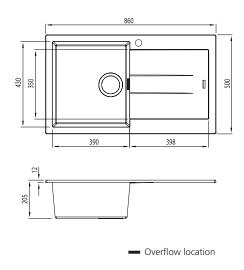

## Specifications /

| Sink size                         | 860W x 500H mm                                                                                                                                                                                                                                                                                                                                                                                                                                                                                          |
|-----------------------------------|---------------------------------------------------------------------------------------------------------------------------------------------------------------------------------------------------------------------------------------------------------------------------------------------------------------------------------------------------------------------------------------------------------------------------------------------------------------------------------------------------------|
| Bowl size                         | Main Bowl 2<br>390W x 430H x 200D / 34L                                                                                                                                                                                                                                                                                                                                                                                                                                                                 |
| Construction                      | Moulded granite                                                                                                                                                                                                                                                                                                                                                                                                                                                                                         |
| Material                          | 80% granite and quartz particles and 20% acrylic                                                                                                                                                                                                                                                                                                                                                                                                                                                        |
| Installation                      | Topmount                                                                                                                                                                                                                                                                                                                                                                                                                                                                                                |
| Fixings                           | Topmount clips supplied                                                                                                                                                                                                                                                                                                                                                                                                                                                                                 |
| Min cabinet size                  | 500 mm                                                                                                                                                                                                                                                                                                                                                                                                                                                                                                  |
| Tap holes                         | One tap hole only                                                                                                                                                                                                                                                                                                                                                                                                                                                                                       |
| Waste fittings                    | 1 x 90 mm basket waste included                                                                                                                                                                                                                                                                                                                                                                                                                                                                         |
| Overflow                          | Overflow kit included                                                                                                                                                                                                                                                                                                                                                                                                                                                                                   |
| Carton size                       | 960 x 580 x 310 mm                                                                                                                                                                                                                                                                                                                                                                                                                                                                                      |
| Weight                            | 15 kg                                                                                                                                                                                                                                                                                                                                                                                                                                                                                                   |
| Warranty                          | Lifetime manufacturer's warranty (refer to Oliveri website)                                                                                                                                                                                                                                                                                                                                                                                                                                             |
| Maintenance and care instructions | Clean the sink regularly with warm water, a liquid detergent and a soft cloth. Do not use abrasive powders or creams and avoid chemically aggressive detergents. Generic stains should be removed immediately with very hot water and a cleaning product. For organic stains which are especially difficult to remove, it is recommended that you fill the sink with a highly diluted organic cleaner such as bleach and let stand overnight. The next morning, rinse with warm water and a soft cloth. |