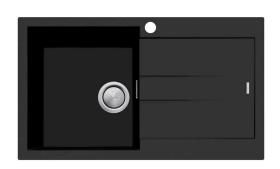

#### ST-MB1521 OF

Matte Black Single Bowl Topmount Sink With Drainer

## Specifications /

| Sink size                         | 860W x 500H mm                                                                                                                                                                                                                                                                                                                                                                                                                                                                                          |
|-----------------------------------|---------------------------------------------------------------------------------------------------------------------------------------------------------------------------------------------------------------------------------------------------------------------------------------------------------------------------------------------------------------------------------------------------------------------------------------------------------------------------------------------------------|
| Bowl size                         | Main Bowl 2<br>390W x 430H x 200D / 34L                                                                                                                                                                                                                                                                                                                                                                                                                                                                 |
| Construction                      | Moulded granite                                                                                                                                                                                                                                                                                                                                                                                                                                                                                         |
| Material                          | 80% granite and quartz particles and 20% acrylic                                                                                                                                                                                                                                                                                                                                                                                                                                                        |
| Installation                      | Topmount                                                                                                                                                                                                                                                                                                                                                                                                                                                                                                |
| Fixings                           | Topmount clips supplied                                                                                                                                                                                                                                                                                                                                                                                                                                                                                 |
| Min cabinet size                  | 500 mm                                                                                                                                                                                                                                                                                                                                                                                                                                                                                                  |
| Tap holes                         | One tap hole only                                                                                                                                                                                                                                                                                                                                                                                                                                                                                       |
| Waste fittings                    | 1 x 90 mm basket waste included                                                                                                                                                                                                                                                                                                                                                                                                                                                                         |
| Overflow                          | Overflow kit included                                                                                                                                                                                                                                                                                                                                                                                                                                                                                   |
| Carton size                       | 960 x 580 x 310 mm                                                                                                                                                                                                                                                                                                                                                                                                                                                                                      |
| Weight                            | 15 kg                                                                                                                                                                                                                                                                                                                                                                                                                                                                                                   |
| Warranty                          | Lifetime manufacturer's warranty (refer to Oliveri website)                                                                                                                                                                                                                                                                                                                                                                                                                                             |
| Maintenance and care instructions | Clean the sink regularly with warm water, a liquid detergent and a soft cloth. Do not use abrasive powders or creams and avoid chemically aggressive detergents. Generic stains should be removed immediately with very hot water and a cleaning product. For organic stains which are especially difficult to remove, it is recommended that you fill the sink with a highly diluted organic cleaner such as bleach and let stand overnight. The next morning, rinse with warm water and a soft cloth. |