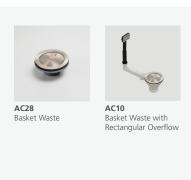

very hot water and a cleaning product. For organic stains which are especially difficult to remove, it is recommended that you fill the sink with a highly diluted organic cleaner such as bleach and let stand overnight. The next morning, rinse with warm water and a soft cloth. |
|                                                                                                                                                                                                                                                                                                                                                                                                                                                                                                         |

## Included accessories /