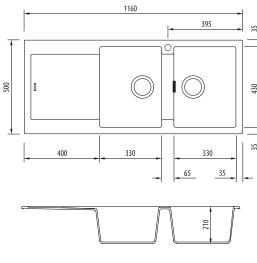

# Specifications /

| 1160W x 500H mm                                                                                                                                                                                                                                                                                                                                                                                                                                                                                         |
|---------------------------------------------------------------------------------------------------------------------------------------------------------------------------------------------------------------------------------------------------------------------------------------------------------------------------------------------------------------------------------------------------------------------------------------------------------------------------------------------------------|
|                                                                                                                                                                                                                                                                                                                                                                                                                                                                                                         |
| Standard Bowl<br>330W x 430H x 210D / 30L                                                                                                                                                                                                                                                                                                                                                                                                                                                               |
| Standard Bowl<br>330W x 430H x 210D / 30L                                                                                                                                                                                                                                                                                                                                                                                                                                                               |
| Moulded granite                                                                                                                                                                                                                                                                                                                                                                                                                                                                                         |
| 80% granite and quartz particles and 20% acrylic                                                                                                                                                                                                                                                                                                                                                                                                                                                        |
| Topmount                                                                                                                                                                                                                                                                                                                                                                                                                                                                                                |
| Topmount clips supplied                                                                                                                                                                                                                                                                                                                                                                                                                                                                                 |
| 800 mm                                                                                                                                                                                                                                                                                                                                                                                                                                                                                                  |
| One tap hole only                                                                                                                                                                                                                                                                                                                                                                                                                                                                                       |
| 2 x 90 mm basket wastes included                                                                                                                                                                                                                                                                                                                                                                                                                                                                        |
| Overflow kit included                                                                                                                                                                                                                                                                                                                                                                                                                                                                                   |
| 1260 x 580 x 310 mm                                                                                                                                                                                                                                                                                                                                                                                                                                                                                     |
| 21 kg                                                                                                                                                                                                                                                                                                                                                                                                                                                                                                   |
| Lifetime manufacturer's warranty (refer to Oliveri website)                                                                                                                                                                                                                                                                                                                                                                                                                                             |
| Clean the sink regularly with warm water, a liquid detergent and a soft cloth. Do not use abrasive powders or creams and avoid chemically aggressive detergents. Generic stains should be removed immediately with very hot water and a cleaning product. For organic stains which are especially difficult to remove, it is recommended that you fill the sink with a highly diluted organic cleaner such as bleach and let stand overnight. The next morning, rinse with warm water and a soft cloth. |
|                                                                                                                                                                                                                                                                                                                                                                                                                                                                                                         |