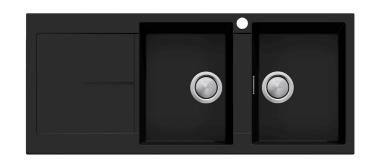

## ST-MB1517 OF

Matte Black Double Bowl Topmount Sink With Drainer

Overflow location