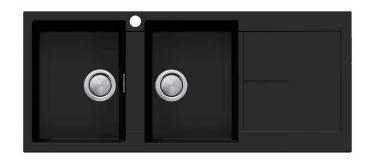

## ST-MB1516 OF

Matte Black Double Bowl Topmount Sink With Drainer

## Specifications /

| Sink size                         | 1160W x 500H mm                                                                                                                                                                                                                                                                                                                                                                                                                                                                                         |
|-----------------------------------|---------------------------------------------------------------------------------------------------------------------------------------------------------------------------------------------------------------------------------------------------------------------------------------------------------------------------------------------------------------------------------------------------------------------------------------------------------------------------------------------------------|
| Bowl size                         | Standard Bowl<br>330W x 430H x 210D / 30L                                                                                                                                                                                                                                                                                                                                                                                                                                                               |
|                                   | Standard Bowl<br>330W x 430H x 210D / 30L                                                                                                                                                                                                                                                                                                                                                                                                                                                               |
| Construction                      | Moulded granite                                                                                                                                                                                                                                                                                                                                                                                                                                                                                         |
| Material                          | 80% granite and quartz particles and 20% acrylic                                                                                                                                                                                                                                                                                                                                                                                                                                                        |
| Installation                      | Topmount                                                                                                                                                                                                                                                                                                                                                                                                                                                                                                |
| Fixings                           | Topmount clips supplied                                                                                                                                                                                                                                                                                                                                                                                                                                                                                 |
| Min cabinet size                  | 800 mm                                                                                                                                                                                                                                                                                                                                                                                                                                                                                                  |
| Tap holes                         | One tap hole only                                                                                                                                                                                                                                                                                                                                                                                                                                                                                       |
| Waste fittings                    | 2 x 90 mm basket wastes included                                                                                                                                                                                                                                                                                                                                                                                                                                                                        |
| Overflow                          | Overflow kit included                                                                                                                                                                                                                                                                                                                                                                                                                                                                                   |
| Carton size                       | 1260 x 580 x 310 mm                                                                                                                                                                                                                                                                                                                                                                                                                                                                                     |
| Weight                            | 21 kg                                                                                                                                                                                                                                                                                                                                                                                                                                                                                                   |
| Warranty                          | Lifetime manufacturer's warranty (refer to Oliveri website)                                                                                                                                                                                                                                                                                                                                                                                                                                             |
| Maintenance and care instructions | Clean the sink regularly with warm water, a liquid detergent and a soft cloth. Do not use abrasive powders or creams and avoid chemically aggressive detergents. Generic stains should be removed immediately with very hot water and a cleaning product. For organic stains which are especially difficult to remove, it is recommended that you fill the sink with a highly diluted organic cleaner such as bleach and let stand overnight. The next morning, rinse with warm water and a soft cloth. |