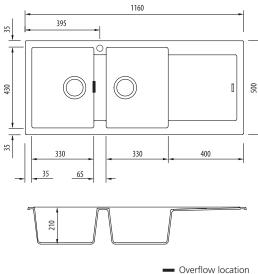

## Specifications /

| Sink size                         | 1160W x 500H mm                                                                                                                                                                                                                                                                                                                                                                                                                                                                                         |
|-----------------------------------|---------------------------------------------------------------------------------------------------------------------------------------------------------------------------------------------------------------------------------------------------------------------------------------------------------------------------------------------------------------------------------------------------------------------------------------------------------------------------------------------------------|
| Bowl size                         | Standard Bowl<br>330W x 430H x 210D / 30L                                                                                                                                                                                                                                                                                                                                                                                                                                                               |
|                                   | Standard Bowl<br>330W x 430H x 210D / 30L                                                                                                                                                                                                                                                                                                                                                                                                                                                               |
| Construction                      | Moulded granite                                                                                                                                                                                                                                                                                                                                                                                                                                                                                         |
| Material                          | 80% granite and quartz particles and 20% acrylic                                                                                                                                                                                                                                                                                                                                                                                                                                                        |
| Installation                      | Topmount                                                                                                                                                                                                                                                                                                                                                                                                                                                                                                |
| Fixings                           | Topmount clips supplied                                                                                                                                                                                                                                                                                                                                                                                                                                                                                 |
| Min cabinet size                  | 800 mm                                                                                                                                                                                                                                                                                                                                                                                                                                                                                                  |
| Tap holes                         | One tap hole only                                                                                                                                                                                                                                                                                                                                                                                                                                                                                       |
| Waste fittings                    | 2 x 90 mm basket wastes included                                                                                                                                                                                                                                                                                                                                                                                                                                                                        |
| Overflow                          | Overflow kit included                                                                                                                                                                                                                                                                                                                                                                                                                                                                                   |
| Carton size                       | 1260 x 580 x 310 mm                                                                                                                                                                                                                                                                                                                                                                                                                                                                                     |
| Weight                            | 21 kg                                                                                                                                                                                                                                                                                                                                                                                                                                                                                                   |
| Warranty                          | Lifetime manufacturer's warranty (refer to Oliveri website)                                                                                                                                                                                                                                                                                                                                                                                                                                             |
| Maintenance and care instructions | Clean the sink regularly with warm water, a liquid detergent and a soft cloth. Do not use abrasive powders or creams and avoid chemically aggressive detergents. Generic stains should be removed immediately with very hot water and a cleaning product. For organic stains which are especially difficult to remove, it is recommended that you fill the sink with a highly diluted organic cleaner such as bleach and let stand overnight. The next morning, rinse with warm water and a soft cloth. |