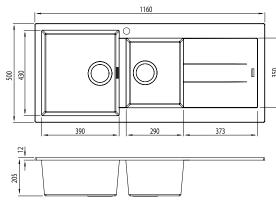

## Specifications /

| Sink size                         | 1160W x 500H mm                                                                                                                                                                                                                                                                                                                                                                                                                               |
|-----------------------------------|-----------------------------------------------------------------------------------------------------------------------------------------------------------------------------------------------------------------------------------------------------------------------------------------------------------------------------------------------------------------------------------------------------------------------------------------------|
| Bowl size                         | Main Bowl 1<br>400W x 430H x 210D / 36L                                                                                                                                                                                                                                                                                                                                                                                                       |
|                                   | 3/4 Bowl<br>295W x 350H x 210D / 21L                                                                                                                                                                                                                                                                                                                                                                                                          |
| Construction                      | Moulded granite                                                                                                                                                                                                                                                                                                                                                                                                                               |
| Material                          | 80% granite and quartz particles and 20% acrylic                                                                                                                                                                                                                                                                                                                                                                                              |
| Installation                      | Topmount                                                                                                                                                                                                                                                                                                                                                                                                                                      |
| Fixings                           | Topmount clips supplied                                                                                                                                                                                                                                                                                                                                                                                                                       |
| Min cabinet size                  | 800 mm                                                                                                                                                                                                                                                                                                                                                                                                                                        |
| Tap holes                         | One tap hole only                                                                                                                                                                                                                                                                                                                                                                                                                             |
| Waste fittings                    | 2 x 90 mm basket wastes included                                                                                                                                                                                                                                                                                                                                                                                                              |
| Overflow                          | Overflow kit included                                                                                                                                                                                                                                                                                                                                                                                                                         |
| Carton size                       | 1260 x 290 x 320 mm                                                                                                                                                                                                                                                                                                                                                                                                                           |
| Weight                            | 19 kg                                                                                                                                                                                                                                                                                                                                                                                                                                         |
| Warranty                          | Lifetime manufacturer's warranty (refer to Oliveri website)                                                                                                                                                                                                                                                                                                                                                                                   |
| Maintenance and care instructions | Clean the sink regularly with warm water, a liquid detergent and a soft cloth. Do not use abrasive powders or creams and avoid chemically aggressive detergents. Generic stains should be removed immediately with very hot water and a cleaning product. For organic stains which are especially difficult to remove, it is recommended that you fill the sink with a highly diluted organic cleaner such as bleach and let stand overnight. |