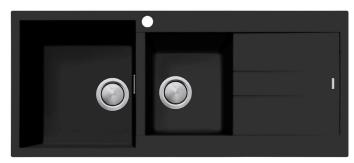

## ST-MB1511 OF

Matte Black 1 & 3/4 Bowl Topmount Sink With Drainer

Overflow location

## Specifications /

| Sink size                         | 1160W x 500H mm                                                                                                                                                                                                                                                                                                                                                                                                                               |
|-----------------------------------|-----------------------------------------------------------------------------------------------------------------------------------------------------------------------------------------------------------------------------------------------------------------------------------------------------------------------------------------------------------------------------------------------------------------------------------------------|
| Bowl size                         | Main Bowl 1<br>400W x 430H x 210D / 36L                                                                                                                                                                                                                                                                                                                                                                                                       |
|                                   | 3/4 Bowl<br>295W x 350H x 210D / 21L                                                                                                                                                                                                                                                                                                                                                                                                          |
| Construction                      | Moulded granite                                                                                                                                                                                                                                                                                                                                                                                                                               |
| Material                          | 80% granite and quartz particles and 20% acrylic                                                                                                                                                                                                                                                                                                                                                                                              |
| Installation                      | Topmount                                                                                                                                                                                                                                                                                                                                                                                                                                      |
| Fixings                           | Topmount clips supplied                                                                                                                                                                                                                                                                                                                                                                                                                       |
| Min cabinet size                  | 800 mm                                                                                                                                                                                                                                                                                                                                                                                                                                        |
| Tap holes                         | One tap hole only                                                                                                                                                                                                                                                                                                                                                                                                                             |
| Waste fittings                    | 2 x 90 mm basket wastes included                                                                                                                                                                                                                                                                                                                                                                                                              |
| Overflow                          | Overflow kit included                                                                                                                                                                                                                                                                                                                                                                                                                         |
| Carton size                       | 1260 x 290 x 320 mm                                                                                                                                                                                                                                                                                                                                                                                                                           |
| Weight                            | 19 kg                                                                                                                                                                                                                                                                                                                                                                                                                                         |
| Warranty                          | Lifetime manufacturer's warranty (refer to Oliveri website)                                                                                                                                                                                                                                                                                                                                                                                   |
| Maintenance and care instructions | Clean the sink regularly with warm water, a liquid detergent and a soft cloth. Do not use abrasive powders or creams and avoid chemically aggressive detergents. Generic stains should be removed immediately with very hot water and a cleaning product. For organic stains which are especially difficult to remove, it is recommended that you fill the sink with a highly diluted organic cleaner such as bleach and let stand overnight. |