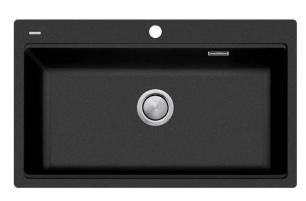

## Santorini

## ST-BL1596 OF

Black Topmount Workstation Sink

## Specifications /

| Sink size                            | 860 W x 510 H mm                                                                                                                                                                                                                                                                                                                                                                                                                                                                                                             |
|--------------------------------------|------------------------------------------------------------------------------------------------------------------------------------------------------------------------------------------------------------------------------------------------------------------------------------------------------------------------------------------------------------------------------------------------------------------------------------------------------------------------------------------------------------------------------|
| Bowl size                            | Workstation Bowl<br>790 W x 388 H x 225 D / 68 L                                                                                                                                                                                                                                                                                                                                                                                                                                                                             |
| Construction                         | Moulded granite                                                                                                                                                                                                                                                                                                                                                                                                                                                                                                              |
| Material                             | 80% granite and quartz particles and 20% acrylic                                                                                                                                                                                                                                                                                                                                                                                                                                                                             |
| Installation                         | Topmount                                                                                                                                                                                                                                                                                                                                                                                                                                                                                                                     |
| Fixings                              | Supplied                                                                                                                                                                                                                                                                                                                                                                                                                                                                                                                     |
| Reversible                           | No                                                                                                                                                                                                                                                                                                                                                                                                                                                                                                                           |
| Min cabinet size                     | 900 mm                                                                                                                                                                                                                                                                                                                                                                                                                                                                                                                       |
| Tap holes                            | One tap hole only                                                                                                                                                                                                                                                                                                                                                                                                                                                                                                            |
| Waste fittings                       | 1 x 90 mm basket waste included                                                                                                                                                                                                                                                                                                                                                                                                                                                                                              |
| Overflow                             | Overflow kit included                                                                                                                                                                                                                                                                                                                                                                                                                                                                                                        |
| Carton size                          | 960 x 590 x 310 mm                                                                                                                                                                                                                                                                                                                                                                                                                                                                                                           |
| Weight                               | 22 kg                                                                                                                                                                                                                                                                                                                                                                                                                                                                                                                        |
| Warranty                             | Lifetime manufacturer's warranty (refer to Oliveri website)                                                                                                                                                                                                                                                                                                                                                                                                                                                                  |
| Maintenance and<br>care instructions | Clean the sink regularly with warm water, a liquid detergent<br>and a soft cloth. Do not use abrasive powders or creams and<br>avoid chemically aggressive detergents. Generic stains should<br>be removed immediately with very hot water and a cleaning<br>product. For organic stains which are especially difficult to<br>remove, it is recommended that you fill the sink with a highly<br>diluted organic cleaner such as bleach and let stand overnight.<br>The next morning, rinse with warm water and a soft cloth. |
|                                      |                                                                                                                                                                                                                                                                                                                                                                                                                                                                                                                              |