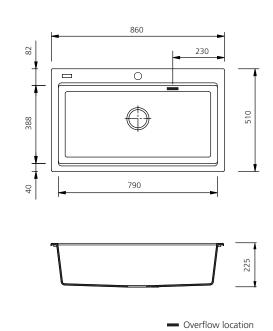

## Specifications /

| Sink size                            | 860 W x 510 H mm                                                                                                                                                                                                                                                                                                                                                                                                                                                                                                             |
|--------------------------------------|------------------------------------------------------------------------------------------------------------------------------------------------------------------------------------------------------------------------------------------------------------------------------------------------------------------------------------------------------------------------------------------------------------------------------------------------------------------------------------------------------------------------------|
| Bowl size                            | Workstation Bowl<br>790 W x 388 H x 225 D / 68 L                                                                                                                                                                                                                                                                                                                                                                                                                                                                             |
| Construction                         | Moulded granite                                                                                                                                                                                                                                                                                                                                                                                                                                                                                                              |
| Material                             | 80% granite and quartz particles and 20% acrylic                                                                                                                                                                                                                                                                                                                                                                                                                                                                             |
| Installation                         | Topmount                                                                                                                                                                                                                                                                                                                                                                                                                                                                                                                     |
| Fixings                              | Supplied                                                                                                                                                                                                                                                                                                                                                                                                                                                                                                                     |
| Reversible                           | No                                                                                                                                                                                                                                                                                                                                                                                                                                                                                                                           |
| Min cabinet size                     | 900 mm                                                                                                                                                                                                                                                                                                                                                                                                                                                                                                                       |
| Tap holes                            | One tap hole only                                                                                                                                                                                                                                                                                                                                                                                                                                                                                                            |
| Waste fittings                       | 1 x 90 mm basket waste included                                                                                                                                                                                                                                                                                                                                                                                                                                                                                              |
| Overflow                             | Overflow kit included                                                                                                                                                                                                                                                                                                                                                                                                                                                                                                        |
| Carton size                          | 960 x 590 x 310 mm                                                                                                                                                                                                                                                                                                                                                                                                                                                                                                           |
| Weight                               | 22 kg                                                                                                                                                                                                                                                                                                                                                                                                                                                                                                                        |
| Warranty                             | Lifetime manufacturer's warranty (refer to Oliveri website)                                                                                                                                                                                                                                                                                                                                                                                                                                                                  |
| Maintenance and<br>care instructions | Clean the sink regularly with warm water, a liquid detergent<br>and a soft cloth. Do not use abrasive powders or creams and<br>avoid chemically aggressive detergents. Generic stains should<br>be removed immediately with very hot water and a cleaning<br>product. For organic stains which are especially difficult to<br>remove, it is recommended that you fill the sink with a highly<br>diluted organic cleaner such as bleach and let stand overnight.<br>The next morning, rinse with warm water and a soft cloth. |
|                                      |                                                                                                                                                                                                                                                                                                                                                                                                                                                                                                                              |

All dimensions in mm