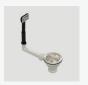

## Specifications /

| Sink size                            | 860 W x 510 H mm                                                                                                                                                                                                                                                                                                                                                                                                                                                                                                             |
|--------------------------------------|------------------------------------------------------------------------------------------------------------------------------------------------------------------------------------------------------------------------------------------------------------------------------------------------------------------------------------------------------------------------------------------------------------------------------------------------------------------------------------------------------------------------------|
| Bowl size                            | Workstation Bowl<br>790 W x 388 H x 225 D / 68 L                                                                                                                                                                                                                                                                                                                                                                                                                                                                             |
| Construction                         | Moulded granite                                                                                                                                                                                                                                                                                                                                                                                                                                                                                                              |
| Material                             | 80% granite and quartz particles and 20% acrylic                                                                                                                                                                                                                                                                                                                                                                                                                                                                             |
| Installation                         | Topmount                                                                                                                                                                                                                                                                                                                                                                                                                                                                                                                     |
| Fixings                              | Supplied                                                                                                                                                                                                                                                                                                                                                                                                                                                                                                                     |
| Reversible                           | No                                                                                                                                                                                                                                                                                                                                                                                                                                                                                                                           |
| Min cabinet size                     | 900 mm                                                                                                                                                                                                                                                                                                                                                                                                                                                                                                                       |
| Tap holes                            | One tap hole only                                                                                                                                                                                                                                                                                                                                                                                                                                                                                                            |
| Waste fittings                       | 1 x 90 mm basket waste included                                                                                                                                                                                                                                                                                                                                                                                                                                                                                              |
| Overflow                             | Overflow kit included                                                                                                                                                                                                                                                                                                                                                                                                                                                                                                        |
| Carton size                          | 960 x 590 x 310 mm                                                                                                                                                                                                                                                                                                                                                                                                                                                                                                           |
| Weight                               | 22 kg                                                                                                                                                                                                                                                                                                                                                                                                                                                                                                                        |
| Warranty                             | Lifetime manufacturer's warranty (refer to Oliveri website)                                                                                                                                                                                                                                                                                                                                                                                                                                                                  |
| Maintenance and<br>care instructions | Clean the sink regularly with warm water, a liquid detergent<br>and a soft cloth. Do not use abrasive powders or creams and<br>avoid chemically aggressive detergents. Generic stains should<br>be removed immediately with very hot water and a cleaning<br>product. For organic stains which are especially difficult to<br>remove, it is recommended that you fill the sink with a highly<br>diluted organic cleaner such as bleach and let stand overnight.<br>The next morning, rinse with warm water and a soft cloth. |
|                                      |                                                                                                                                                                                                                                                                                                                                                                                                                                                                                                                              |

Included accessories /

AC10 Basket Waste with Rectangular Overflow

ACWSC1596BK Black Worksttion Plastic Colander

ACWSB1596BK Black Workstation Preparation Board

ACWSRM1596BK Black Workstation Roller Mat

🕞 🞯 🖸 For more information call 08 8348 6444 or visit oliveri.com.au