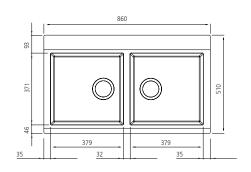

## Specifications /

| эрсептеацоп 7                     |                                                                                                                                                                                                                                                                                                                                                                                                                                                                                                         |
|-----------------------------------|---------------------------------------------------------------------------------------------------------------------------------------------------------------------------------------------------------------------------------------------------------------------------------------------------------------------------------------------------------------------------------------------------------------------------------------------------------------------------------------------------------|
| Sink size                         | 860W x 510H mm                                                                                                                                                                                                                                                                                                                                                                                                                                                                                          |
| Bowl size                         | Main Bowl 3<br>379W x 371H x 235D / 33L                                                                                                                                                                                                                                                                                                                                                                                                                                                                 |
|                                   | Main Bowl 3<br>379W x 371H x 235D / 33L                                                                                                                                                                                                                                                                                                                                                                                                                                                                 |
| Construction                      | Moulded granite                                                                                                                                                                                                                                                                                                                                                                                                                                                                                         |
| Material                          | 80% granite and quartz particles and 20% acrylic                                                                                                                                                                                                                                                                                                                                                                                                                                                        |
| Installation                      | Topmount                                                                                                                                                                                                                                                                                                                                                                                                                                                                                                |
| Fixings                           | Available on request                                                                                                                                                                                                                                                                                                                                                                                                                                                                                    |
| Min cabinet size                  | 900 mm                                                                                                                                                                                                                                                                                                                                                                                                                                                                                                  |
| Tap holes                         | 1 tap hole only                                                                                                                                                                                                                                                                                                                                                                                                                                                                                         |
| Waste fittings                    | 2 x 90 mm basket wastes included                                                                                                                                                                                                                                                                                                                                                                                                                                                                        |
| Overflow                          | Not available                                                                                                                                                                                                                                                                                                                                                                                                                                                                                           |
| Carton size                       | 990 x 610 x 320 mm                                                                                                                                                                                                                                                                                                                                                                                                                                                                                      |
| Weight                            | 19 kg                                                                                                                                                                                                                                                                                                                                                                                                                                                                                                   |
| Warranty                          | Lifetime manufacturer's warranty (refer to oliveri.com.au)                                                                                                                                                                                                                                                                                                                                                                                                                                              |
| Maintenance and care instructions | Clean the sink regularly with warm water, a liquid detergent and a soft cloth. Do not use abrasive powders or creams and avoid chemically aggressive detergents. Generic stains should be removed immediately with very hot water and a cleaning product. For organic stains which are especially difficult to remove, it is recommended that you fill the sink with a highly diluted organic cleaner such as bleach and let stand overnight. The next morning, rinse with warm water and a soft cloth. |