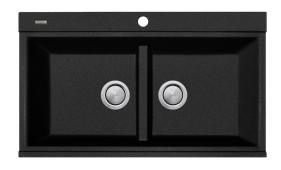

## Santorini

Italian made



All dimensions in mm

## **ST-BL1566GT**

Black Double Bowl Topmount Sink With Glass Top







## Specifications /

| эрсептеацоп 7                     |                                                                                                                                                                                                                                                                                                                                                                                                                                                                                                         |
|-----------------------------------|----------------------------------------------------------------------------------------------------------------------------------------------------------------------------------------------------------------