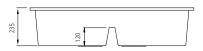

## Specifications /

| эрсептеацоп 7                     |                                                                                                                                                                                                                                                                                                                                                                                                                                                                                                         |
|-----------------------------------|---------------------------------------------------------------------------------------------------------------------------------------------------------------------------------------------------------------------------------------------------------------------------------------------------------------------------------------------------------------------------------------------------------------------------------------------------------------------------------------------------------|
| Sink size                         | 860W x 510H mm                                                                                                                                                                                                                                                                                                                                                                                                                                                                                          |
| Bowl size                         | Main Bowl 3<br>379W x 371H x 235D / 33L                                                                                                                                                                                                                                                                                                                                                                                                                                                                 |
|                                   | Main Bowl 3<br>379W x 371H x 235D / 33L                                                                                                                                                                                                                                                                                                                                                                                                                                                                 |
| Construction                      | Moulded granite                                                                                                                                                                                                                                                                                                                                                                                                                                                                                         |
| Material                          | 80% granite and quartz particles and 20% acrylic                                                                                                                                                                                                                                                                                                                                                                                                                                                        |
| Installation                      | Topmount                                                                                                                                                                                                                                                                                                                                                                                                                                                                                                |
| Fixings                           | Available on request                                                                                                                                                                                                                                                                                                                                                                                                                                                                                    |
| Min cabinet size                  | 900 mm                                                                                                                                                                                                                                                                                                                                                                                                                                                                                                  |
| Tap holes                         | 1 tap hole only                                                                                                                                                                                                                                                                                                                                                                                                                                                                                         |
| Waste fittings                    | 2 x 90 mm basket wastes included                                                                                                                                                                                                                                                                                                                                                                                                                                                                        |
| Overflow                          | Not available                                                                                                                                                                                                                                                                                                                                                                                                                                                                                           |
| Carton size                       | 990 x 610 x 320 mm                                                                                                                                                                                                                                                                                                                                                                                                                                                                                      |
| Weight                            | 19 kg                                                                                                                                                                                                                                                                                                                                                                                                                                                                                                   |
| Warranty                          | Lifetime manufacturer's warranty (refer to oliveri.com.au)                                                                                                                                                                                                                                                                                                                                                                                                                                              |
| Maintenance and care instructions | Clean the sink regularly with warm water, a liquid detergent and a soft cloth. Do not use abrasive powders or creams and avoid chemically aggressive detergents. Generic stains should be removed immediately with very hot water and a cleaning product. For organic stains which are especially difficult to remove, it is recommended that you fill the sink with a highly diluted organic cleaner such as bleach and let stand overnight. The next morning, rinse with warm water and a soft cloth. |