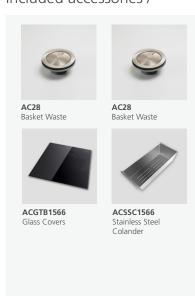

|
| Maintenance and care instructions | Clean the sink regularly with warm water, a liquid detergent and a soft cloth. Do not use abrasive powders or creams and avoid chemically aggressive detergents. Generic stains should be removed immediately with very hot water and a cleaning product. For organic stains which are especially difficult to remove, it is recommended that you fill the sink with a highly diluted organic cleaner such as bleach and let stand overnight. The next morning, rinse with warm water and a soft cloth. |

## Included accessories /