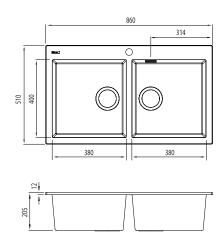

## Specifications /

| Sink size                         | 860W x 510H mm                                                                                                                                                                                                                                                                                                                                                                                                                                                                                                               |
|-----------------------------------|------------------------------------------------------------------------------------------------------------------------------------------------------------------------------------------------------------------------------------------------------------------------------------------------------------------------------------------------------------------------------------------------------------------------------------------------------------------------------------------------------------------------------|
| Bowl size                         | Standard Bowl 1<br>380W x 400H x 210D / 32L                                                                                                                                                                                                                                                                                                                                                                                                                                                                                  |
|                                   | Standard Bowl 1<br>380W x 400H x 210D / 32L                                                                                                                                                                                                                                                                                                                                                                                                                                                                                  |
| Construction                      | Moulded granite                                                                                                                                                                                                                                                                                                                                                                                                                                                                                                              |
| Material                          | 80% granite and quartz particles and 20% acrylic                                                                                                                                                                                                                                                                                                                                                                                                                                                                             |
| Installation                      | Topmount                                                                                                                                                                                                                                                                                                                                                                                                                                                                                                                     |
| Fixings                           | Topmount clips supplied                                                                                                                                                                                                                                                                                                                                                                                                                                                                                                      |
| Min cabinet size                  | 900 mm                                                                                                                                                                                                                                                                                                                                                                                                                                                                                                                       |
| Tap holes                         | 1 tap hole only                                                                                                                                                                                                                                                                                                                                                                                                                                                                                                              |
| Waste fittings                    | 2 x 90 mm basket wastes included                                                                                                                                                                                                                                                                                                                                                                                                                                                                                             |
| Overflow                          | Overflow kit included                                                                                                                                                                                                                                                                                                                                                                                                                                                                                                        |
| Carton size                       | 960 x 580 x 310 mm                                                                                                                                                                                                                                                                                                                                                                                                                                                                                                           |
| Weight                            | 16 kg                                                                                                                                                                                                                                                                                                                                                                                                                                                                                                                        |
| Warranty                          | Lifetime manufacturer's warranty (refer to Oliveri website)                                                                                                                                                                                                                                                                                                                                                                                                                                                                  |
| Maintenance and care instructions | Clean the sink regularly with warm water, a liquid detergent<br>and a soft cloth. Do not use abrasive powders or creams and<br>avoid chemically aggressive detergents. Generic stains should<br>be removed immediately with very hot water and a cleaning<br>product. For organic stains which are especially difficult to<br>remove, it is recommended that you fill the sink with a highly<br>diluted organic cleaner such as bleach and let stand overnight.<br>The next morning, rinse with warm water and a soft cloth. |