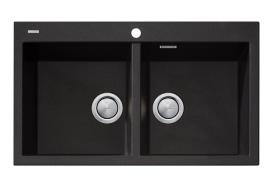

## Santorini

## ST-BL1564 OF

Black Double Bowl Topmount Sink

Overflow location