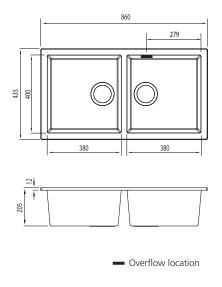

## Specifications /

| Sink size                         | 860W x 435H mm                                                                                                                                                                                                                                                                                                                                                                                                                                |
|-----------------------------------|-----------------------------------------------------------------------------------------------------------------------------------------------------------------------------------------------------------------------------------------------------------------------------------------------------------------------------------------------------------------------------------------------------------------------------------------------|
| Bowl size                         | Standard Bowl 1<br>380W x 400H x 210D / 32L                                                                                                                                                                                                                                                                                                                                                                                                   |
|                                   | Standard Bowl 1<br>380W x 400H x 210D / 32L                                                                                                                                                                                                                                                                                                                                                                                                   |
| Construction                      | Moulded granite                                                                                                                                                                                                                                                                                                                                                                                                                               |
| Material                          | 80% granite and quartz particles and 20% acrylic                                                                                                                                                                                                                                                                                                                                                                                              |
| Installation                      | Undermount                                                                                                                                                                                                                                                                                                                                                                                                                                    |
| Fixings                           | Available on request                                                                                                                                                                                                                                                                                                                                                                                                                          |
| Min cabinet size                  | 900 mm                                                                                                                                                                                                                                                                                                                                                                                                                                        |
| Tap holes                         | N/A                                                                                                                                                                                                                                                                                                                                                                                                                                           |
| Waste fittings                    | 2 x 90 mm basket wastes included                                                                                                                                                                                                                                                                                                                                                                                                              |
| Overflow                          | Overflow kit included                                                                                                                                                                                                                                                                                                                                                                                                                         |
| Carton size                       | 960 x 580 x 310 mm                                                                                                                                                                                                                                                                                                                                                                                                                            |
| Weight                            | 16 kg                                                                                                                                                                                                                                                                                                                                                                                                                                         |
| Warranty                          | Lifetime manufacturer's warranty (refer to Oliveri website)                                                                                                                                                                                                                                                                                                                                                                                   |
| Maintenance and care instructions | Clean the sink regularly with warm water, a liquid detergent and a soft cloth. Do not use abrasive powders or creams and avoid chemically aggressive detergents. Generic stains should be removed immediately with very hot water and a cleaning product. For organic stains which are especially difficult to remove, it is recommended that you fill the sink with a highly diluted organic cleaner such as bleach and let stand overnight. |