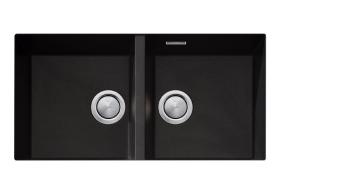

## **ST-BL1563U OF**

Black Double Bowl Undermount Sink

All dimensions in mm

## Specifications /

| Sink size                         | 860W x 435H mm                                                                                                                                                                                                                                                                                                                                                                                                                                |
|-----------------------------------|-----------------------------------------------------------------------------------------------------------------------------------------------------------------------------------------------------------------------------------------------------------------------------------------------------------------------------------------------------------------------------------------------------------------------------------------------|
| Bowl size                         | Standard Bowl 1<br>380W x 400H x 210D / 32L                                                                                                                                                                                                                                                                                                                                                                                                   |
|                                   | Standard Bowl 1<br>380W x 400H x 210D / 32L                                                                                                                                                                                                                                                                                                                                                                                                   |
| Construction                      | Moulded granite                                                                                                                                                                                                                                                                                                                                                                                                                               |
| Material                          | 80% granite and quartz particles and 20% acrylic                                                                                                                                                                                                                                                                                                                                                                                              |
| Installation                      | Undermount                                                                                                                                                                                                                                                                                                                                                                                                                                    |
| Fixings                           | Available on request                                                                                                                                                                                                                                                                                                                                                                                                                          |
| Min cabinet size                  | 900 mm                                                                                                                                                                                                                                                                                                                                                                                                                                        |
| Tap holes                         | N/A                                                                                                                                                                                                                                                                                                                                                                                                                                           |
| Waste fittings                    | 2 x 90 mm basket wastes included                                                                                                                                                                                                                                                                                                                                                                                                              |
| Overflow                          | Overflow kit included                                                                                                                                                                                                                                                                                                                                                                                                                         |
| Carton size                       | 960 x 580 x 310 mm                                                                                                                                                                                                                                                                                                                                                                                                                            |
| Weight                            | 16 kg                                                                                                                                                                                                                                                                                                                                                                                                                                         |
| Warranty                          | Lifetime manufacturer's warranty (refer to Oliveri website)                                                                                                                                                                                                                                                                                                                                                                                   |
| Maintenance and care instructions | Clean the sink regularly with warm water, a liquid detergent and a soft cloth. Do not use abrasive powders or creams and avoid chemically aggressive detergents. Generic stains should be removed immediately with very hot water and a cleaning product. For organic stains which are especially difficult to remove, it is recommended that you fill the sink with a highly diluted organic cleaner such as bleach and let stand overnight. |