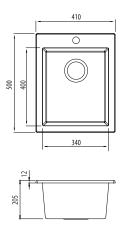

## Specifications /

| Sink size                         | 410W x 500H mm                                                                                                                                                                                                                                                                                                                                                                                                                                                                                          |
|-----------------------------------|---------------------------------------------------------------------------------------------------------------------------------------------------------------------------------------------------------------------------------------------------------------------------------------------------------------------------------------------------------------------------------------------------------------------------------------------------------------------------------------------------------|
| Bowl size                         | Standard Bowl 2<br>340W x 400H x 200D / 27L                                                                                                                                                                                                                                                                                                                                                                                                                                                             |
| Construction                      | Moulded granite                                                                                                                                                                                                                                                                                                                                                                                                                                                                                         |
| Material                          | 80% granite and quartz particles and 20% acrylic                                                                                                                                                                                                                                                                                                                                                                                                                                                        |
| Installation                      | Topmount                                                                                                                                                                                                                                                                                                                                                                                                                                                                                                |
| Fixings                           | Topmount clips supplied                                                                                                                                                                                                                                                                                                                                                                                                                                                                                 |
| Min cabinet size                  | 500 mm                                                                                                                                                                                                                                                                                                                                                                                                                                                                                                  |
| Tap holes                         | 1 tap hole only                                                                                                                                                                                                                                                                                                                                                                                                                                                                                         |
| Waste fittings                    | 1 x 90 mm basket waste included                                                                                                                                                                                                                                                                                                                                                                                                                                                                         |
| Overflow                          | Not available                                                                                                                                                                                                                                                                                                                                                                                                                                                                                           |
| Carton size                       | 620 x 560 x 270 mm                                                                                                                                                                                                                                                                                                                                                                                                                                                                                      |
| Weight                            | 13 kg                                                                                                                                                                                                                                                                                                                                                                                                                                                                                                   |
| Warranty                          | Lifetime manufacturer's warranty (refer to oliveri.com.au)                                                                                                                                                                                                                                                                                                                                                                                                                                              |
| Maintenance and care instructions | Clean the sink regularly with warm water, a liquid detergent and a soft cloth. Do not use abrasive powders or creams and avoid chemically aggressive detergents. Generic stains should be removed immediately with very hot water and a cleaning product. For organic stains which are especially difficult to remove, it is recommended that you fill the sink with a highly diluted organic cleaner such as bleach and let stand overnight. The next morning, rinse with warm water and a soft cloth. |