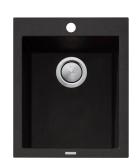

## ST-BL1531

Black Standard Bowl Topmount Sink

## Specifications /

| Sink size                         | 410W x 500H mm                                                                                                                                                                                                                                                                                                                                                                                                                                                                                          |
|-----------------------------------|---------------------------------------------------------------------------------------------------------------------------------------------------------------------------------------------------------------------------------------------------------------------------------------------------------------------------------------------------------------------------------------------------------------------------------------------------------------------------------------------------------|
| Bowl size                         | Standard Bowl 2<br>340W x 400H x 200D / 27L                                                                                                                                                                                                                                                                                                                                                                                                                                                             |
| Construction                      | Moulded granite                                                                                                                                                                                                                                                                                                                                                                                                                                                                                         |
| Material                          | 80% granite and quartz particles and 20% acrylic                                                                                                                                                                                                                                                                                                                                                                                                                                                        |
| Installation                      | Topmount                                                                                                                                                                                                                                                                                                                                                                                                                                                                                                |
| Fixings                           | Topmount clips supplied                                                                                                                                                                                                                                                                                                                                                                                                                                                                                 |
| Min cabinet size                  | 500 mm                                                                                                                                                                                                                                                                                                                                                                                                                                                                                                  |
| Tap holes                         | 1 tap hole only                                                                                                                                                                                                                                                                                                                                                                                                                                                                                         |
| Waste fittings                    | 1 x 90 mm basket waste included                                                                                                                                                                                                                                                                                                                                                                                                                                                                         |
| Overflow                          | Not available                                                                                                                                                                                                                                                                                                                                                                                                                                                                                           |
| Carton size                       | 620 x 560 x 270 mm                                                                                                                                                                                                                                                                                                                                                                                                                                                                                      |
| Weight                            | 13 kg                                                                                                                                                                                                                                                                                                                                                                                                                                                                                                   |
| Warranty                          | Lifetime manufacturer's warranty (refer to oliveri.com.au)                                                                                                                                                                                                                                                                                                                                                                                                                                              |
| Maintenance and care instructions | Clean the sink regularly with warm water, a liquid detergent and a soft cloth. Do not use abrasive powders or creams and avoid chemically aggressive detergents. Generic stains should be removed immediately with very hot water and a cleaning product. For organic stains which are especially difficult to remove, it is recommended that you fill the sink with a highly diluted organic cleaner such as bleach and let stand overnight. The next morning, rinse with warm water and a soft cloth. |