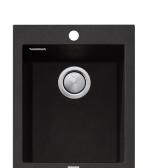

# Santorini

### ST-BL1531 OF

Black Standard Bowl Topmount Sink





Italian made

## Specifications /

| Sink size                         | 410W x 500H mm                                                                                                                                                                                                                                                                                                                                                                                                                                                                                          |
|-----------------------------------|----------------------------------------------------------------------------------------------------------------------------------------------------------------------------------------------------