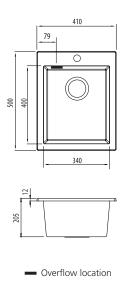

## Specifications /

| Sink size                         | 410W x 500H mm                                                                                                                                                                                                                                                                                                                                                                                                                                                                                          |
|-----------------------------------|---------------------------------------------------------------------------------------------------------------------------------------------------------------------------------------------------------------------------------------------------------------------------------------------------------------------------------------------------------------------------------------------------------------------------------------------------------------------------------------------------------|
| Bowl size                         | Standard Bowl 2<br>340W x 400H x 200D / 27L                                                                                                                                                                                                                                                                                                                                                                                                                                                             |
| Construction                      | Moulded granite                                                                                                                                                                                                                                                                                                                                                                                                                                                                                         |
| Material                          | 80% granite and quartz particles and 20% acrylic                                                                                                                                                                                                                                                                                                                                                                                                                                                        |
| Installation                      | Topmount                                                                                                                                                                                                                                                                                                                                                                                                                                                                                                |
| Fixings                           | Topmount clips supplied                                                                                                                                                                                                                                                                                                                                                                                                                                                                                 |
| Min cabinet size                  | 500 mm                                                                                                                                                                                                                                                                                                                                                                                                                                                                                                  |
| Tap holes                         | 1 tap hole only                                                                                                                                                                                                                                                                                                                                                                                                                                                                                         |
| Waste fittings                    | 1 x 90 mm basket waste included                                                                                                                                                                                                                                                                                                                                                                                                                                                                         |
| Overflow                          | Overflow kit included                                                                                                                                                                                                                                                                                                                                                                                                                                                                                   |
| Carton size                       | 620 x 560 x 270 mm                                                                                                                                                                                                                                                                                                                                                                                                                                                                                      |
| Weight                            | 13 kg                                                                                                                                                                                                                                                                                                                                                                                                                                                                                                   |
| Warranty                          | Lifetime manufacturer's warranty (refer to Oliveri website)                                                                                                                                                                                                                                                                                                                                                                                                                                             |
| Maintenance and care instructions | Clean the sink regularly with warm water, a liquid detergent and a soft cloth. Do not use abrasive powders or creams and avoid chemically aggressive detergents. Generic stains should be removed immediately with very hot water and a cleaning product. For organic stains which are especially difficult to remove, it is recommended that you fill the sink with a highly diluted organic cleaner such as bleach and let stand overnight. The next morning, rinse with warm water and a soft cloth. |