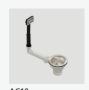

|
| Maintenance and care instructions | Clean the sink regularly with warm water, a liquid detergent and a soft cloth. Do not use abrasive powders or creams and avoid chemically aggressive detergents. Generic stains should be removed immediately with very hot water and a cleaning product. For organic stains which are especially difficult to remove, it is recommended that you fill the sink with a highly diluted organic cleaner such as bleach and let stand overnight. The next morning, rinse with warm water and a soft cloth. |

#### Included accessories /



AC10 Basket Waste with Rectangular Overflow