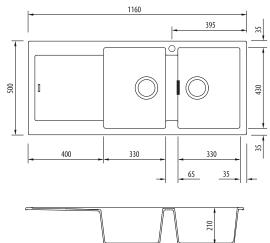

## ST-BL1517 OF

Black Double Bowl Topmount Sink With Drainer

Specifications /

| Sink size                         | 1160W x 500H mm                                                                                                                                                                                                                                                                                                                                                                                                                                                                                                              |
|-----------------------------------|------------------------------------------------------------------------------------------------------------------------------------------------------------------------------------------------------------------------------------------------------------------------------------------------------------------------------------------------------------------------------------------------------------------------------------------------------------------------------------------------------------------------------|
| Bowl size                         | Standard Bowl<br>330W x 430H x 210D / 30L                                                                                                                                                                                                                                                                                                                                                                                                                                                                                    |
|                                   | Standard Bowl<br>330W x 430H x 210D / 30L                                                                                                                                                                                                                                                                                                                                                                                                                                                                                    |
| Construction                      | Moulded granite                                                                                                                                                                                                                                                                                                                                                                                                                                                                                                              |
| Material                          | 80% granite and quartz particles and 20% acrylic                                                                                                                                                                                                                                                                                                                                                                                                                                                                             |
| Installation                      | Topmount                                                                                                                                                                                                                                                                                                                                                                                                                                                                                                                     |
| Fixings                           | Topmount clips supplied                                                                                                                                                                                                                                                                                                                                                                                                                                                                                                      |
| Min cabinet size                  | 800 mm                                                                                                                                                                                                                                                                                                                                                                                                                                                                                                                       |
| Tap holes                         | One tap hole only                                                                                                                                                                                                                                                                                                                                                                                                                                                                                                            |
| Waste fittings                    | 2 x 90 mm basket wastes included                                                                                                                                                                                                                                                                                                                                                                                                                                                                                             |
| Overflow                          | Overflow kit included                                                                                                                                                                                                                                                                                                                                                                                                                                                                                                        |
| Carton size                       | 1260 x 580 x 310 mm                                                                                                                                                                                                                                                                                                                                                                                                                                                                                                          |
| Weight                            | 21 kg                                                                                                                                                                                                                                                                                                                                                                                                                                                                                                                        |
| Warranty                          | Lifetime manufacturer's warranty (refer to Oliveri website)                                                                                                                                                                                                                                                                                                                                                                                                                                                                  |
| Maintenance and care instructions | Clean the sink regularly with warm water, a liquid detergent<br>and a soft cloth. Do not use abrasive powders or creams and<br>avoid chemically aggressive detergents. Generic stains should<br>be removed immediately with very hot water and a cleaning<br>product. For organic stains which are especially difficult to<br>remove, it is recommended that you fill the sink with a highly<br>diluted organic cleaner such as bleach and let stand overnight.<br>The next morning, rinse with warm water and a soft cloth. |