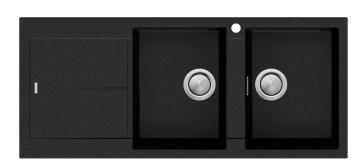

## ST-BL1517 OF

Black Double Bowl Topmount Sink With Drainer

Specifications /

| Sink size                         | 1160W x 500H mm                                                                                                                                                                                                                                                                                                                                                                                                                                                                                                              |
|-----------------------------------|------------------------------------------------------------------------------------------------------------------------------------------------------------------------------------------------------------------------------------------------------------------------------------------------------------------------------------------------------------------------------------------------------------------------------------------------------------------------------------------------------------------------------|
| Bowl size                         | Standard Bowl<br>330W x 430H x 210D / 30L                                                                                                                                                                                                                                                                                                                                                                                                                                                                                    |
|                                   | Standard Bowl<br>330W x 430H x 210D / 30L                                                                                                                                                                                                                                                                                                                                                                                                                                                                                    |
| Construction                      | Moulded granite                                                                                                                                                                                                                                                                                                                                                                                                                                                                                                              |
| Material                          | 80% granite and quartz particles and 20% acrylic                                                                                                                                                                                                                                                                                                                                                                                                                                                                             |
| Installation                      | Topmount                                                                                                                                                                                                                                                                                                                                                                                                                                                                                                                     |
| Fixings                           | Topmount clips supplied                                                                                                                                                                                                                                                                                                                                                                                                                                                                                                      |
| Min cabinet size                  | 800 mm                                                                                                                                                                                                                                                                                                                                                                                                                                                                                                                       |
| Tap holes                         | One tap hole only                                                                                                                                                                                                                                                                                                                                                                                                                                                                                                            |
| Waste fittings                    | 2 x 90 mm basket wastes included                                                                                                                                                                                                                                                                                                                                                                                                                                                                                             |
| Overflow                          | Overflow kit included                                                                                                                                                                                                                                                                                                                                                                                                                                                                                                        |
| Carton size                       | 1260 x 580 x 310 mm                                                                                                                                                                                                                                                                                                                                                                                                                                                                                                          |
| Weight                            | 21 kg                                                                                                                                                                                                                                                                                                                                                                                                                                                                                                                        |
| Warranty                          | Lifetime manufacturer's warranty (refer to Oliveri website)                                                                                                                                                                                                                                                                                                                                                                                                                                                                  |
| Maintenance and care instructions | Clean the sink regularly with warm water, a liquid detergent<br>and a soft cloth. Do not use abrasive powders or creams and<br>avoid chemically aggressive detergents. Generic stains should<br>be removed immediately with very hot water and a cleaning<br>product. For organic stains which are especially difficult to<br>remove, it is recommended that you fill the sink with a highly<br>diluted organic cleaner such as bleach and let stand overnight.<br>The next morning, rinse with warm water and a soft cloth. |