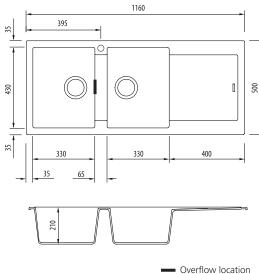

## Specifications /

| Sink size                         | 1160W x 500H mm                                                                                                                                                                                                                                                                                                                                                                                                                               |
|-----------------------------------|-----------------------------------------------------------------------------------------------------------------------------------------------------------------------------------------------------------------------------------------------------------------------------------------------------------------------------------------------------------------------------------------------------------------------------------------------|
| Bowl size                         | Standard Bowl<br>330W x 430H x 210D / 30L                                                                                                                                                                                                                                                                                                                                                                                                     |
|                                   | Standard Bowl<br>330W x 430H x 210D / 30L                                                                                                                                                                                                                                                                                                                                                                                                     |
| Construction                      | Moulded granite                                                                                                                                                                                                                                                                                                                                                                                                                               |
| Material                          | 80% granite and quartz particles and 20% acrylic                                                                                                                                                                                                                                                                                                                                                                                              |
| Installation                      | Topmount                                                                                                                                                                                                                                                                                                                                                                                                                                      |
| Fixings                           | Topmount clips supplied                                                                                                                                                                                                                                                                                                                                                                                                                       |
| Min cabinet size                  | 800 mm                                                                                                                                                                                                                                                                                                                                                                                                                                        |
| Tap holes                         | One tap hole only                                                                                                                                                                                                                                                                                                                                                                                                                             |
| Waste fittings                    | 2 x 90 mm basket wastes included                                                                                                                                                                                                                                                                                                                                                                                                              |
| Overflow                          | Overflow kit included                                                                                                                                                                                                                                                                                                                                                                                                                         |
| Carton size                       | 1260 x 580 x 310 mm                                                                                                                                                                                                                                                                                                                                                                                                                           |
| Weight                            | 21 kg                                                                                                                                                                                                                                                                                                                                                                                                                                         |
| Warranty                          | Lifetime manufacturer's warranty (refer to Oliveri website)                                                                                                                                                                                                                                                                                                                                                                                   |
| Maintenance and care instructions | Clean the sink regularly with warm water, a liquid detergent and a soft cloth. Do not use abrasive powders or creams and avoid chemically aggressive detergents. Generic stains should be removed immediately with very hot water and a cleaning product. For organic stains which are especially difficult to remove, it is recommended that you fill the sink with a highly diluted organic cleaner such as bleach and let stand overnight. |