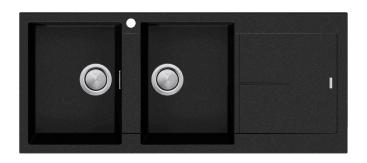

#### ST-BL1516 OF

Black Double Bowl Topmount Sink With Drainer

All dimensions in mm