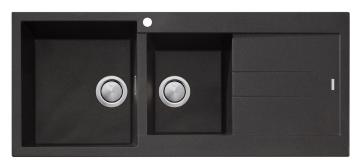

### **ST-BL1511 OF**

Black 1 & 3/4 Bowl Topmount Sink With Drainer

Overflow location

## Specifications /

| Sink size                         | 1160W x 500H mm                                                                                                                                                                                                                                                                                                                                                                                                                               |
|-----------------------------------|-----------------------------------------------------------------------------------------------------------------------------------------------------------------------------------------------------------------------------------------------------------------------------------------------------------------------------------------------------------------------------------------------------------------------------------------------|
| Bowl size                         | Main Bowl 1<br>400W x 430H x 210D / 36L                                                                                                                                                                                                                                                                                                                                                                                                       |
|                                   | 3/4 Bowl<br>295W x 350H x 210D / 21L                                                                                                                                                                                                                                                                                                                                                                                                          |
| Construction                      | Moulded granite                                                                                                                                                                                                                                                                                                                                                                                                                               |
| Material                          | 80% granite and quartz particles and 20% acrylic                                                                                                                                                                                                                                                                                                                                                                                              |
| Installation                      | Topmount                                                                                                                                                                                                                                                                                                                                                                                                                                      |
| Fixings                           | Topmount clips supplied                                                                                                                                                                                                                                                                                                                                                                                                                       |
| Min cabinet size                  | 800 mm                                                                                                                                                                                                                                                                                                                                                                                                                                        |
| Tap holes                         | One tap hole only                                                                                                                                                                                                                                                                                                                                                                                                                             |
| Waste fittings                    | 2 x 90 mm basket wastes included                                                                                                                                                                                                                                                                                                                                                                                                              |
| Overflow                          | Overflow kit included                                                                                                                                                                                                                                                                                                                                                                                                                         |
| Carton size                       | 1260 x 290 x 320 mm                                                                                                                                                                                                                                                                                                                                                                                                                           |
| Weight                            | 19 kg                                                                                                                                                                                                                                                                                                                                                                                                                                         |
| Warranty                          | Lifetime manufacturer's warranty (refer to Oliveri website)                                                                                                                                                                                                                                                                                                                                                                                   |
| Maintenance and care instructions | Clean the sink regularly with warm water, a liquid detergent and a soft cloth. Do not use abrasive powders or creams and avoid chemically aggressive detergents. Generic stains should be removed immediately with very hot water and a cleaning product. For organic stains which are especially difficult to remove, it is recommended that you fill the sink with a highly diluted organic cleaner such as bleach and let stand overnight. |