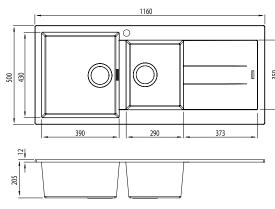

## Specifications /

| Sink size                         | 1160W x 500H mm                                                                                                                                                                                                                                                                                                                                                                                                                               |
|-----------------------------------|-----------------------------------------------------------------------------------------------------------------------------------------------------------------------------------------------------------------------------------------------------------------------------------------------------------------------------------------------------------------------------------------------------------------------------------------------|
| Bowl size                         | Main Bowl 1<br>400W x 430H x 210D / 36L                                                                                                                                                                                                                                                                                                                                                                                                       |
|                                   | 3/4 Bowl<br>295W x 350H x 210D / 21L                                                                                                                                                                                                                                                                                                                                                                                                          |
| Construction                      | Moulded granite                                                                                                                                                                                                                                                                                                                                                                                                                               |
| Material                          | 80% granite and quartz particles and 20% acrylic                                                                                                                                                                                                                                                                                                                                                                                              |
| Installation                      | Topmount                                                                                                                                                                                                                                                                                                                                                                                                                                      |
| Fixings                           | Topmount clips supplied                                                                                                                                                                                                                                                                                                                                                                                                                       |
| Min cabinet size                  | 800 mm                                                                                                                                                                                                                                                                                                                                                                                                                                        |
| Tap holes                         | One tap hole only                                                                                                                                                                                                                                                                                                                                                                                                                             |
| Waste fittings                    | 2 x 90 mm basket wastes included                                                                                                                                                                                                                                                                                                                                                                                                              |
| Overflow                          | Overflow kit included                                                                                                                                                                                                                                                                                                                                                                                                                         |
| Carton size                       | 1260 x 290 x 320 mm                                                                                                                                                                                                                                                                                                                                                                                                                           |
| Weight                            | 19 kg                                                                                                                                                                                                                                                                                                                                                                                                                                         |
| Warranty                          | Lifetime manufacturer's warranty (refer to Oliveri website)                                                                                                                                                                                                                                                                                                                                                                                   |
| Maintenance and care instructions | Clean the sink regularly with warm water, a liquid detergent and a soft cloth. Do not use abrasive powders or creams and avoid chemically aggressive detergents. Generic stains should be removed immediately with very hot water and a cleaning product. For organic stains which are especially difficult to remove, it is recommended that you fill the sink with a highly diluted organic cleaner such as bleach and let stand overnight. |