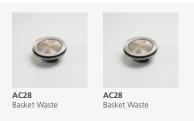

## Included accessories /

diluted organic cleaner such as bleach and let stand overnight. The next morning, rinse with warm water and a soft cloth.

# Specifications /

| Sink size                         | 1160W x 500H mm                                                                                                                                                                                                                                                                                                                                                                              |
|-----------------------------------|----------------------------------------------------------------------------------------------------------------------------------------------------------------------------------------------------------------------------------------------------------------------------------------------------------------------------------------------------------------------------------------------|
| Bowl size                         | Main Bowl 1<br>400W x 430H x 210D / 36L                                                                                                                                                                                                                                                                                                                                                      |
|                                   | 3/4 Bowl<br>295W x 350H x 210D / 21L                                                                                                                                                                                                                                                                                                                                                         |
| Construction                      | Moulded granite                                                                                                                                                                                                                                                                                                                                                                              |
| Material                          | 80% granite and quartz particles and 20% acrylic                                                                                                                                                                                                                                                                                                                                             |
| Installation                      | Topmount                                                                                                                                                                                                                                                                                                                                                                                     |
| Fixings                           | Topmount clips supplied                                                                                                                                                                                                                                                                                                                                                                      |
| Min cabinet size                  | 800 mm                                                                                                                                                                                                                                                                                                                                                                                       |
| Tap holes                         | One tap hole only                                                                                                                                                                                                                                                                                                                                                                            |
| Waste fittings                    | 2 x 90 mm basket wastes included                                                                                                                                                                                                                                                                                                                                                             |
| Overflow                          | Not available                                                                                                                                                                                                                                                                                                                                                                                |
| Carton size                       | 1260 x 290 x 320 mm                                                                                                                                                                                                                                                                                                                                                                          |
| Weight                            | 19 kg                                                                                                                                                                                                                                                                                                                                                                                        |
| Warranty                          | Lifetime manufacturer's warranty (refer to oliveri.com.au)                                                                                                                                                                                                                                                                                                                                   |
| Maintenance and care instructions | Clean the sink regularly with warm water, a liquid detergent<br>and a soft cloth. Do not use abrasive powders or creams and<br>avoid chemically aggressive detergents. Generic stains should<br>be removed immediately with very hot water and a cleaning<br>product. For organic stains which are especially difficult to<br>remove, it is recommended that you fill the sink with a highly |