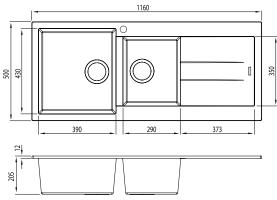

# Specifications /

| Sink size                         | 1160W x 500H mm                                                                                                                                                                                                                                                                                                                                                                              |
|-----------------------------------|----------------------------------------------------------------------------------------------------------------------------------------------------------------------------------------------------------------------------------------------------------------------------------------------------------------------------------------------------------------------------------------------|
| Bowl size                         | Main Bowl 1<br>400W x 430H x 210D / 36L                                                                                                                                                                                                                                                                                                                                                      |
|                                   | 3/4 Bowl<br>295W x 350H x 210D / 21L                                                                                                                                                                                                                                                                                                                                                         |
| Construction                      | Moulded granite                                                                                                                                                                                                                                                                                                                                                                              |
| Material                          | 80% granite and quartz particles and 20% acrylic                                                                                                                                                                                                                                                                                                                                             |
| Installation                      | Topmount                                                                                                                                                                                                                                                                                                                                                                                     |
| Fixings                           | Topmount clips supplied                                                                                                                                                                                                                                                                                                                                                                      |
| Min cabinet size                  | 800 mm                                                                                                                                                                                                                                                                                                                                                                                       |
| Tap holes                         | One tap hole only                                                                                                                                                                                                                                                                                                                                                                            |
| Waste fittings                    | 2 x 90 mm basket wastes included                                                                                                                                                                                                                                                                                                                                                             |
| Overflow                          | Not available                                                                                                                                                                                                                                                                                                                                                                                |
| Carton size                       | 1260 x 290 x 320 mm                                                                                                                                                                                                                                                                                                                                                                          |
| Weight                            | 19 kg                                                                                                                                                                                                                                                                                                                                                                                        |
| Warranty                          | Lifetime manufacturer's warranty (refer to oliveri.com.au)                                                                                                                                                                                                                                                                                                                                   |
| Maintenance and care instructions | Clean the sink regularly with warm water, a liquid detergent<br>and a soft cloth. Do not use abrasive powders or creams and<br>avoid chemically aggressive detergents. Generic stains should<br>be removed immediately with very hot water and a cleaning<br>product. For organic stains which are especially difficult to<br>remove, it is recommended that you fill the sink with a highly |