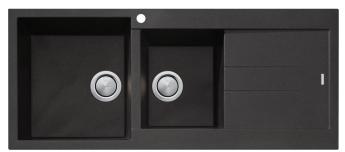

### **ST-BL1510 LHB**

Black 1 & 3/4 Bowl Topmount Sink With Drainer

# Specifications /

| Sink size                         | 1160W x 500H mm                                                                                                                                                                                                                                                                                                                                                                              |
|-----------------------------------|----------------------------------------------------------------------------------------------------------------------------------------------------------------------------------------------------------------------------------------------------------------------------------------------------------------------------------------------------------------------------------------------|
| Bowl size                         | Main Bowl 1<br>400W x 430H x 210D / 36L                                                                                                                                                                                                                                                                                                                                                      |
|                                   | 3/4 Bowl<br>295W x 350H x 210D / 21L                                                                                                                                                                                                                                                                                                                                                         |
| Construction                      | Moulded granite                                                                                                                                                                                                                                                                                                                                                                              |
| Material                          | 80% granite and quartz particles and 20% acrylic                                                                                                                                                                                                                                                                                                                                             |
| Installation                      | Topmount                                                                                                                                                                                                                                                                                                                                                                                     |
| Fixings                           | Topmount clips supplied                                                                                                                                                                                                                                                                                                                                                                      |
| Min cabinet size                  | 800 mm                                                                                                                                                                                                                                                                                                                                                                                       |
| Tap holes                         | One tap hole only                                                                                                                                                                                                                                                                                                                                                                            |
| Waste fittings                    | 2 x 90 mm basket wastes included                                                                                                                                                                                                                                                                                                                                                             |
| Overflow                          | Not available                                                                                                                                                                                                                                                                                                                                                                                |
| Carton size                       | 1260 x 290 x 320 mm                                                                                                                                                                                                                                                                                                                                                                          |
| Weight                            | 19 kg                                                                                                                                                                                                                                                                                                                                                                                        |
| Warranty                          | Lifetime manufacturer's warranty (refer to oliveri.com.au)                                                                                                                                                                                                                                                                                                                                   |
| Maintenance and care instructions | Clean the sink regularly with warm water, a liquid detergent<br>and a soft cloth. Do not use abrasive powders or creams and<br>avoid chemically aggressive detergents. Generic stains should<br>be removed immediately with very hot water and a cleaning<br>product. For organic stains which are especially difficult to<br>remove, it is recommended that you fill the sink with a highly |