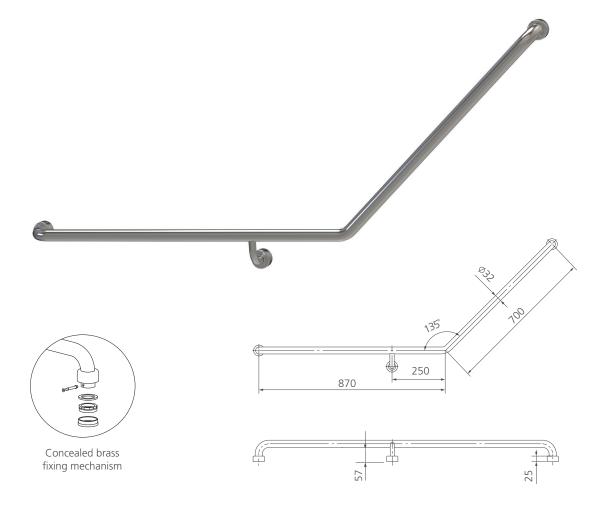

## **HF819-LH**

135 Degree Grab Rail (Left Hand)

## Specifications /

| Diameter 32 mm                                                                                                                                                                                                                                                                           |
|------------------------------------------------------------------------------------------------------------------------------------------------------------------------------------------------------------------------------------------------------------------------------------------|
| Domestic and commercial care                                                                                                                                                                                                                                                             |
| Right hand version also available                                                                                                                                                                                                                                                        |
| Brass base and connector with secure flange pin and cover to conceal wall fixings                                                                                                                                                                                                        |
| Can be installed to comply with AS 1428.1 (load rating > 1100 N)                                                                                                                                                                                                                         |
| Satin stainless steel 304 (1.2 mm thick railing tube)                                                                                                                                                                                                                                    |
| 2.1 kg                                                                                                                                                                                                                                                                                   |
| Grab rail, flange covers and fixings                                                                                                                                                                                                                                                     |
| 15 years replacement parts and 1 year labour (see Oliveri website for full details)                                                                                                                                                                                                      |
| All surfaces should be cleaned with mild liquid detergent or soap and water. Do not use cream cleaners or citrus based cleaning products, as they are abrasive. Use of unsuitable cleaning agents may damage the surface. Any damage caused in this way will not be covered by warranty. |
|                                                                                                                                                                                                                                                                                          |