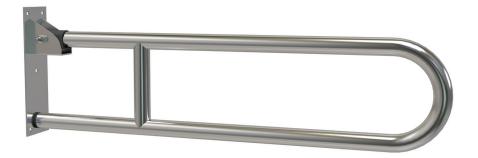

## Holdfast

HF814

Vertical Lock Grab Rail

## Specifications /

| Diameter 32 mm                                                                                                                                                                                                                                                                           |
|------------------------------------------------------------------------------------------------------------------------------------------------------------------------------------------------------------------------------------------------------------------------------------------|
| Domestic and commercial care                                                                                                                                                                                                                                                             |
| 5 x fixing points (wall plug and screws supplied)                                                                                                                                                                                                                                        |
| Can be installed to comply with AS 1428.1 (load rating > 1100 N)                                                                                                                                                                                                                         |
| Satin stainless steel 304 (1.2 mm thick railing tube)                                                                                                                                                                                                                                    |
| 2.4 kg                                                                                                                                                                                                                                                                                   |
| Grab rail, fixings                                                                                                                                                                                                                                                                       |
| 15 years replacement parts and 1 year labour (see Oliveri website for full details)                                                                                                                                                                                                      |
| All surfaces should be cleaned with mild liquid detergent or soap and water. Do not use cream cleaners or citrus based cleaning products, as they are abrasive. Use of unsuitable cleaning agents may damage the surface. Any damage caused in this way will not be covered by warranty. |
|                                                                                                                                                                                                                                                                                          |