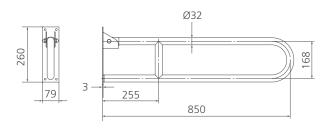

## Specifications /

| Diameter 32 mm                                                                                                                                                                                                                                                                           |
|------------------------------------------------------------------------------------------------------------------------------------------------------------------------------------------------------------------------------------------------------------------------------------------|
| Domestic and commercial care                                                                                                                                                                                                                                                             |
| 5 x fixing points (wall plug and screws supplied)                                                                                                                                                                                                                                        |
| Can be installed to comply with AS 1428.1 (load rating > 1100 N)                                                                                                                                                                                                                         |
| Satin stainless steel 304 (1.2 mm thick railing tube)                                                                                                                                                                                                                                    |
| 2.4 kg                                                                                                                                                                                                                                                                                   |
| Grab rail, fixings                                                                                                                                                                                                                                                                       |
| 15 years replacement parts and 1 year labour (see Oliveri website for full details)                                                                                                                                                                                                      |
| All surfaces should be cleaned with mild liquid detergent or soap and water. Do not use cream cleaners or citrus based cleaning products, as they are abrasive. Use of unsuitable cleaning agents may damage the surface. Any damage caused in this way will not be covered by warranty. |
|                                                                                                                                                                                                                                                                                          |