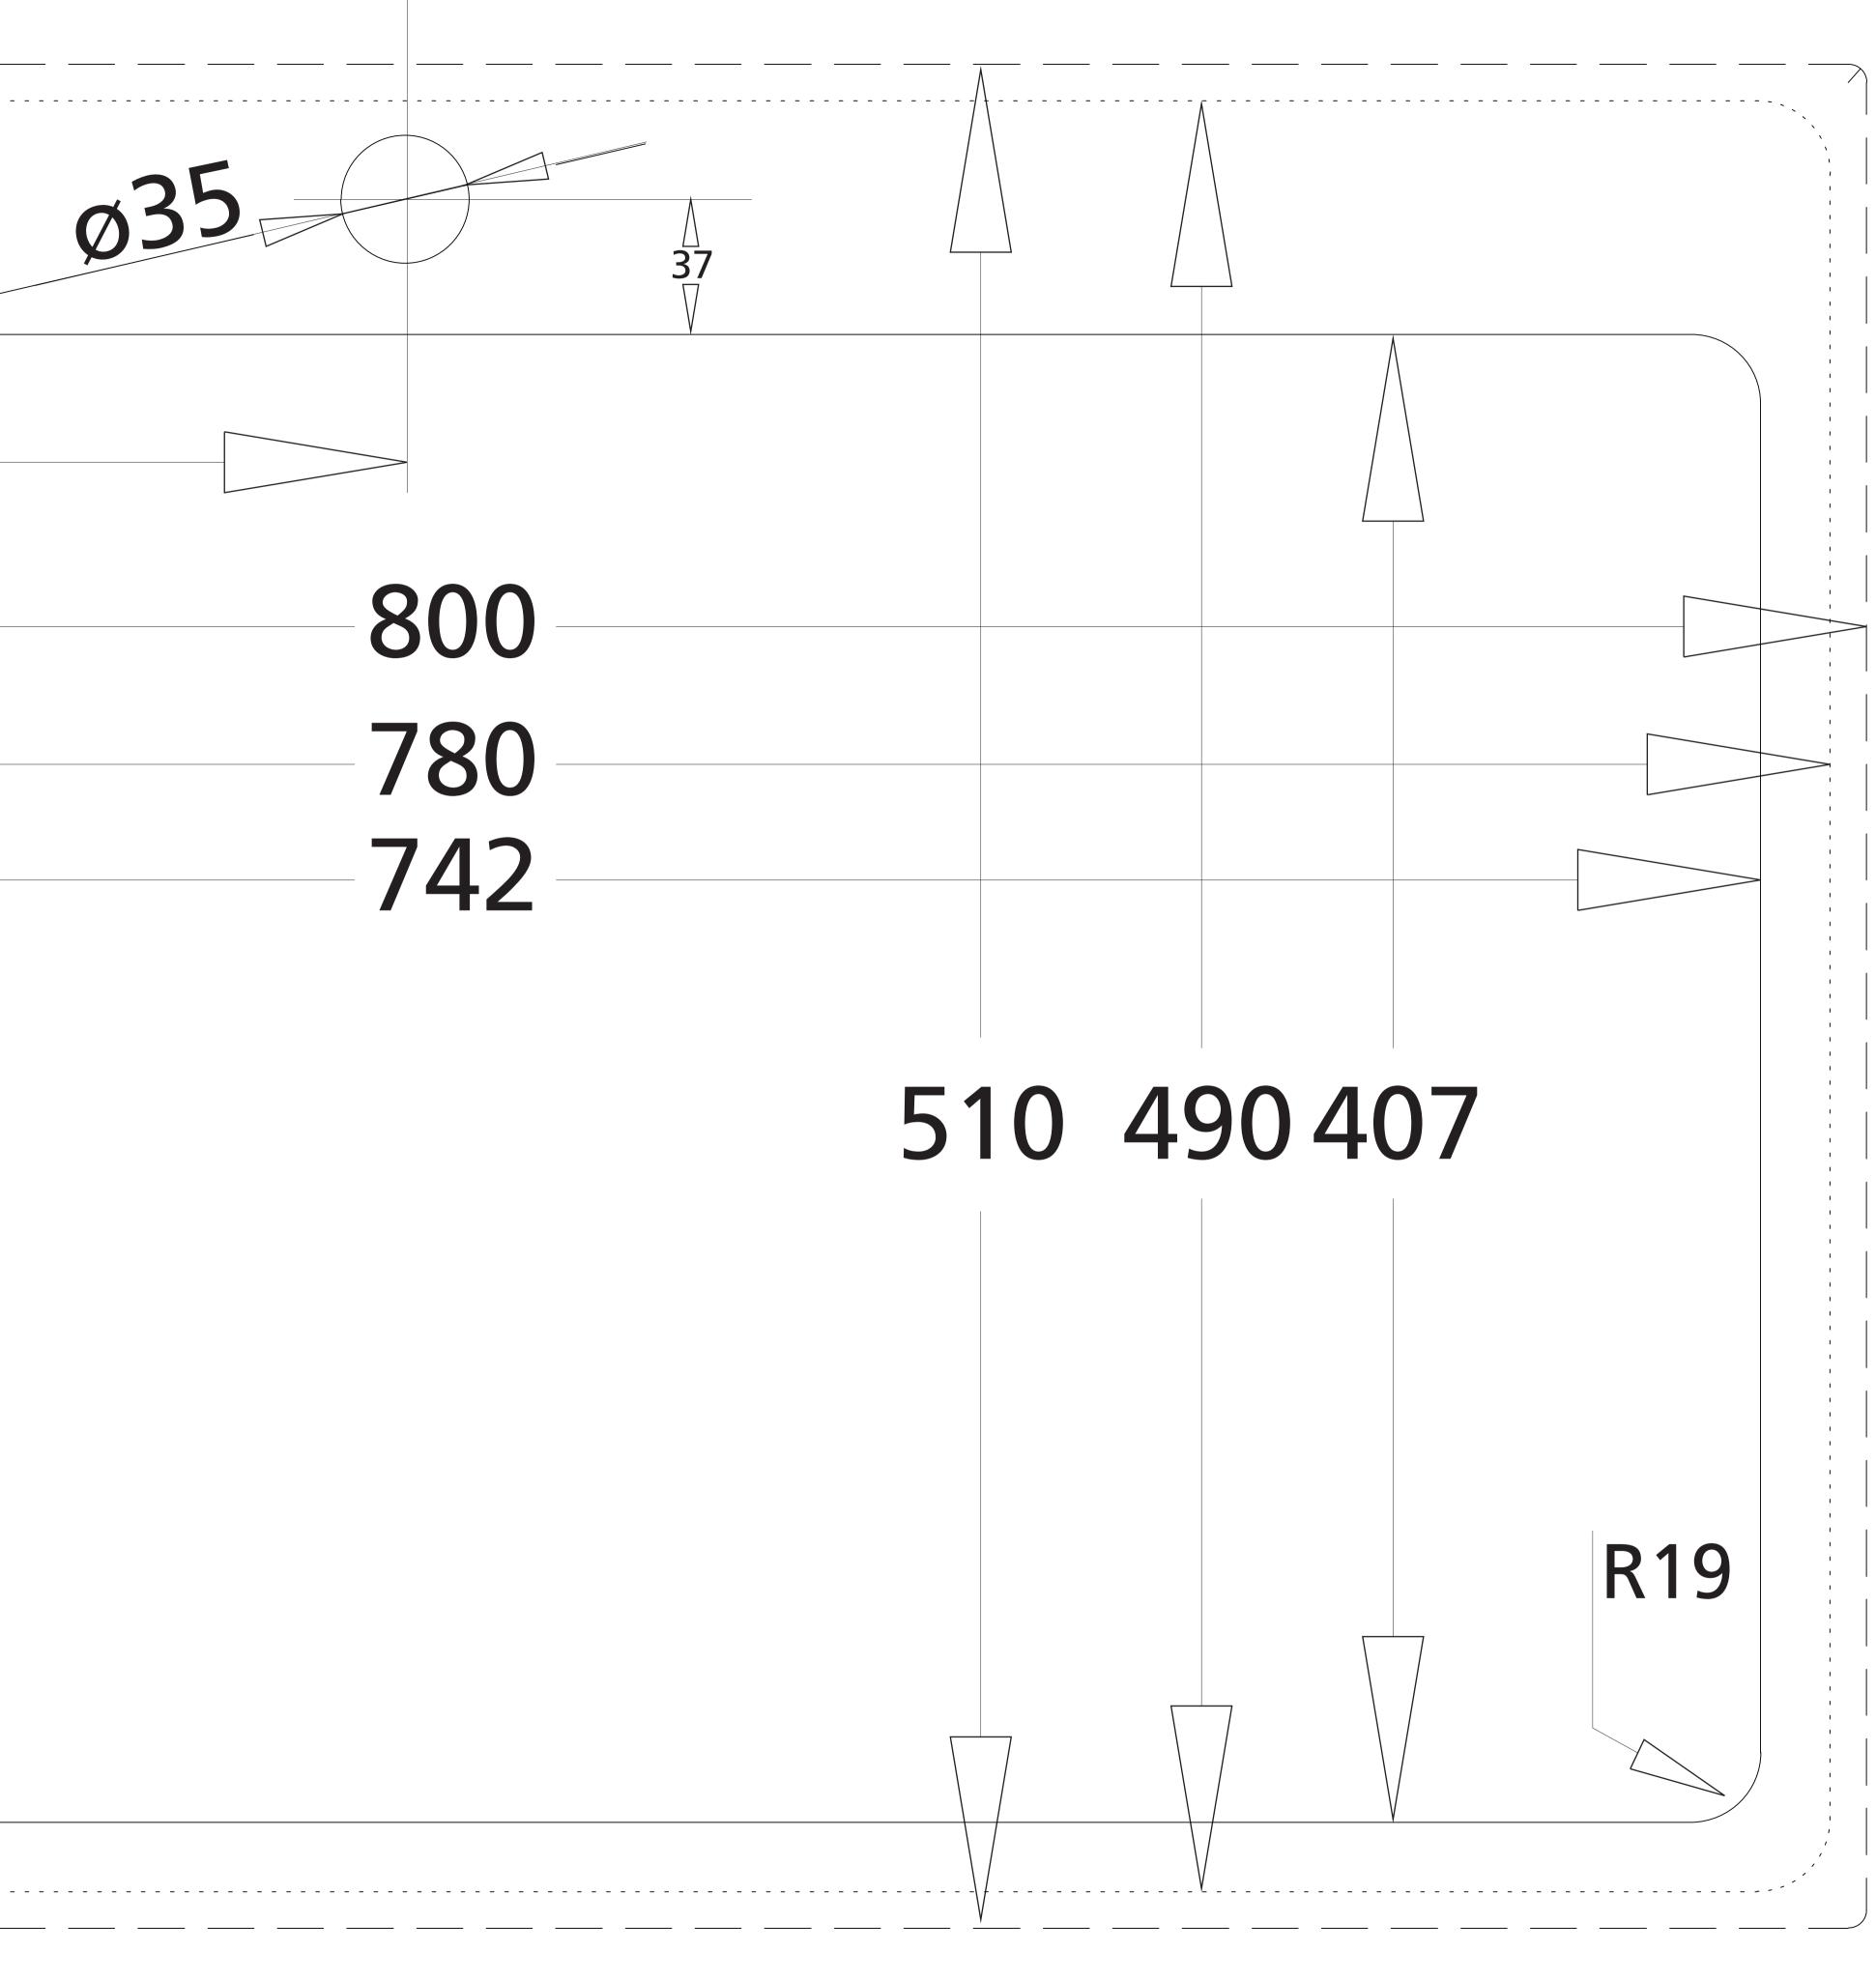

| <b>R5</b>                                                                                                                                                                                                                                                                                                                                                                           |
|-------------------------------------------------------------------------------------------------------------------------------------------------------------------------------------------------------------------------------------------------------------------------------------------------------------------------------------------------------------------------------------|
| 400                                                                                                                                                                                                                                                                                                                                                                                 |
|                                                                                                                                                                                                                                                                                                                                                                                     |
| Clive<br>Cut out template: AP1491<br>Ensure template is the correct way up<br>and in the correct position prior<br>to marking out and cutting the benchtop<br>Please take care when installing this sink as an under-mount<br>Please assess bench-top material before proceeding with under-mount installation<br>Consult with your kitchen contractor for flushmount installation. |
| UNDERMOUNT CUTOUT   REFER TO BENCH TOP   SUPPLIER FOR   SUITABILITY OF   UNDERMOUNT   INSTALLATION AND TAP   HOLE POSITIONING.                                                                                                                                                                                                                                                      |
|                                                                                                                                                                                                                                                                                                                                                                                     |
|                                                                                                                                                                                                                                                                                                                                                                                     |