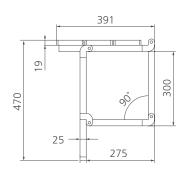

Can be installed to comply with AS 1428.1

## Specifications /

| Application                       | Domestic and commercial care                                                                                                                                                                                                                                                             |
|-----------------------------------|------------------------------------------------------------------------------------------------------------------------------------------------------------------------------------------------------------------------------------------------------------------------------------------|
| Rating                            | Maximum load rating 120 kg                                                                                                                                                                                                                                                               |
| Installation                      | Wall mounted. Seat can be folded up against the wall when not in use.<br>Can be installed to comply with AS 1428.1                                                                                                                                                                       |
| Materials                         | Satin stainless steel 304 frame<br>White WPC seat slats with rounded edges and slip-resistant surface.                                                                                                                                                                                   |
| Weight                            | 8.6 kg                                                                                                                                                                                                                                                                                   |
| Parts list                        | Frame, seat, all fixings (some assembly required)                                                                                                                                                                                                                                        |
| Commercial warranty               | 5 years replacement parts and 1 year labour (see Oliveri website for full details)                                                                                                                                                                                                       |
| Maintenance and care instructions | All surfaces should be cleaned with mild liquid detergent or soap and water. Do not use cream cleaners or citrus based cleaning products, as they are abrasive. Use of unsuitable cleaning agents may damage the surface. Any damage caused in this way will not be covered by warranty. |