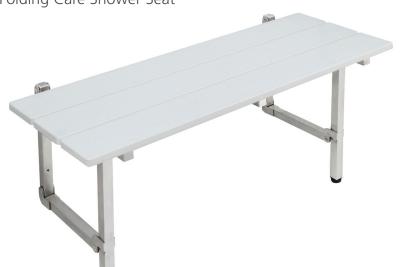

## ACCHF02C

Folding Care Shower Seat

## Specifications /

| Application                       | Domestic and commercial care                                                                                                                                                                                                                                                             |
|-----------------------------------|------------------------------------------------------------------------------------------------------------------------------------------------------------------------------------------------------------------------------------------------------------------------------------------|
| Rating                            | Maximum load rating 120 kg                                                                                                                                                                                                                                                               |
| Installation                      | Wall mounted. Seat can be folded up against the wall when not in use.<br>Can be installed to comply with AS 1428.1                                                                                                                                                                       |
| Materials                         | Satin stainless steel 304 frame<br>White WPC seat slats with rounded edges and slip-resistant surface.                                                                                                                                                                                   |
| Weight                            | 8.6 kg                                                                                                                                                                                                                                                                                   |
| Parts list                        | Frame, seat, all fixings (some assembly required)                                                                                                                                                                                                                                        |
| Commercial warranty               | 5 years replacement parts and 1 year labour (see Oliveri website for full details)                                                                                                                                                                                                       |
| Maintenance and care instructions | All surfaces should be cleaned with mild liquid detergent or soap and water. Do not use cream cleaners or citrus based cleaning products, as they are abrasive. Use of unsuitable cleaning agents may damage the surface. Any damage caused in this way will not be covered by warranty. |