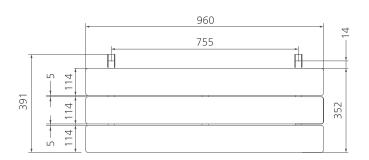

## Specifications /

| Application                       | Domestic and commercial care                                                                                                                                                                                                                                                             |
|-----------------------------------|------------------------------------------------------------------------------------------------------------------------------------------------------------------------------------------------------------------------------------------------------------------------------------------|
| Rating                            | Maximum load rating 120 kg                                                                                                                                                                                                                                                               |
| Installation                      | Wall mounted. Seat can be folded up against the wall when not in use.<br>Can be installed to comply with AS 1428.1                                                                                                                                                                       |
| Materials                         | Satin stainless steel 304 frame<br>White WPC seat slats with rounded edges and slip-resistant surface.                                                                                                                                                                                   |
| Weight                            | 8.6 kg                                                                                                                                                                                                                                                                                   |
| Parts list                        | Frame, seat, all fixings (some assembly required)                                                                                                                                                                                                                                        |
| Commercial warranty               | 5 years replacement parts and 1 year labour (see Oliveri website for full details)                                                                                                                                                                                                       |
| Maintenance and care instructions | All surfaces should be cleaned with mild liquid detergent or soap and water. Do not use cream cleaners or citrus based cleaning products, as they are abrasive. Use of unsuitable cleaning agents may damage the surface. Any damage caused in this way will not be covered by warranty. |