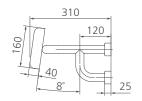

## **ACCBRRC**

Care Toilet Backrest

Concealed brass fixing mechanism

## Specifications /

| Rail size                         | Diameter 32 mm                                                                                                                                                                                                                                                                           |
|-----------------------------------|------------------------------------------------------------------------------------------------------------------------------------------------------------------------------------------------------------------------------------------------------------------------------------------|
| Application                       | Domestic and commercial care                                                                                                                                                                                                                                                             |
| Fixing                            | Brass base and connector with secure flange pin and cover to conceal wall fixings                                                                                                                                                                                                        |
| Installation                      | Wall mounted. Can be installed to comply with AS 1428.1                                                                                                                                                                                                                                  |
| Materials                         | Satin stainless steel 304 (1.2 mm thick railing tube)<br>Polyethene cushion                                                                                                                                                                                                              |
| Weight                            | 3.2 kg                                                                                                                                                                                                                                                                                   |
| Parts list                        | Backrest, flange covers and fixings                                                                                                                                                                                                                                                      |
| Commercial warranty               | 5 years replacement parts and 1 year labour (see Oliveri website for full details)                                                                                                                                                                                                       |
| Maintenance and care instructions | All surfaces should be cleaned with mild liquid detergent or soap and water. Do not use cream cleaners or citrus based cleaning products, as they are abrasive. Use of unsuitable cleaning agents may damage the surface. Any damage caused in this way will not be covered by warranty. |
|                                   |                                                                                                                                                                                                                                                                                          |