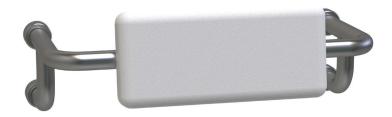

## **ACCBRRC**

Care Toilet Backrest

Concealed brass fixing mechanism

## Specifications /

| Rail size                         | Diameter 32 mm                                                                                                                                                                                                                                                                           |
|-----------------------------------|------------------------------------------------------------------------------------------------------------------------------------------------------------------------------------------------------------------------------------------------------------------------------------------|
| Application                       | Domestic and commercial care                                                                                                                                                                                                                                                             |
| Fixing                            | Brass base and connector with secure flange pin and cover to conceal wall fixings                                                                                                                                                                                                        |
| Installation                      | Wall mounted. Can be installed to comply with AS 1428.1                                                                                                                                                                                                                                  |
| Materials                         | Satin stainless steel 304 (1.2 mm thick railing tube)<br>Polyethene cushion                                                                                                                                                                                                              |
| Weight                            | 3.2 kg                                                                                                                                                                                                                                                                                   |
| Parts list                        | Backrest, flange covers and fixings                                                                                                                                                                                                                                                      |
| Commercial warranty               | 5 years replacement parts and 1 year labour (see Oliveri website for full details)                                                                                                                                                                                                       |
| Maintenance and care instructions | All surfaces should be cleaned with mild liquid detergent or soap and water. Do not use cream cleaners or citrus based cleaning products, as they are abrasive. Use of unsuitable cleaning agents may damage the surface. Any damage caused in this way will not be covered by warranty. |
|                                   |                                                                                                                                                                                                                                                                                          |