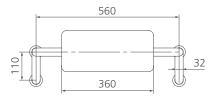

## Specifications /

| Rail size                         | Diameter 32 mm                                                                                                                                                                                                                                                                           |
|-----------------------------------|------------------------------------------------------------------------------------------------------------------------------------------------------------------------------------------------------------------------------------------------------------------------------------------|
| Application                       | Domestic and commercial care                                                                                                                                                                                                                                                             |
| Fixing                            | Brass base and connector with secure flange pin and cover to conceal wall fixings                                                                                                                                                                                                        |
| Installation                      | Wall mounted. Can be installed to comply with AS 1428.1                                                                                                                                                                                                                                  |
| Materials                         | Satin stainless steel 304 (1.2 mm thick railing tube)<br>Polyethene cushion                                                                                                                                                                                                              |
| Weight                            | 3.2 kg                                                                                                                                                                                                                                                                                   |
| Parts list                        | Backrest, flange covers and fixings                                                                                                                                                                                                                                                      |
| Commercial warranty               | 5 years replacement parts and 1 year labour (see Oliveri website for full details)                                                                                                                                                                                                       |
| Maintenance and care instructions | All surfaces should be cleaned with mild liquid detergent or soap and water. Do not use cream cleaners or citrus based cleaning products, as they are abrasive. Use of unsuitable cleaning agents may damage the surface. Any damage caused in this way will not be covered by warranty. |
|                                   |                                                                                                                                                                                                                                                                                          |